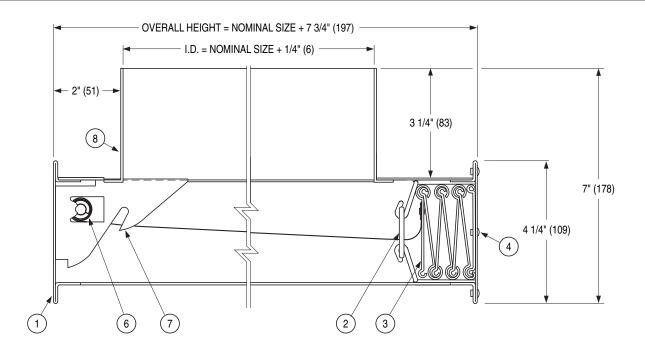

## STANDARD CONSTRUCTION:

- 1. One piece roll-formed 20 ga. (1.0) G60 galvanized steel frame.
- 2. UL Listed fusible link (replaceable). 165°F (74°C) standard
- 3. Interlocking galvanized steel blades.
- 4. Top blade riveted to frame.
- 5. Self locking corner.
- 6. Stainless steel negator closure spring.
- 7. Blade locking ramp.
- 8. Mounting collar.

### **NOTES:**

- 1. Standard sizes:
  - 20" (508) diameter.
  - 22" (559) diameter.
  - 24" (610) diameter.
  - Other sizes available upon request, contact factory.