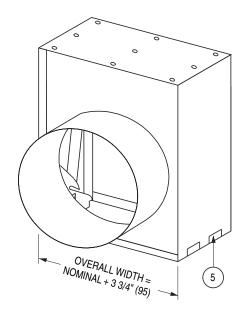

## **QUALIFICATIONS:**

• Contact the "Authority Having Jurisdiction" for approval.

Model 0130GC has been especially designed for garbage chute applications. The damper housing is oversized to ensure the blade curtain, closure springs and fusible link are unobstructed. The round collar is oversized for direct attachment to the outside of the garbage chute. The damper has 100% free area.

### **NOTES:**

- 1. Standard sizes:
  - 20" (508) diameter.
  - 22" (559) diameter.
  - 24" (610) diameter.
  - Other sizes available upon request, contact factory.