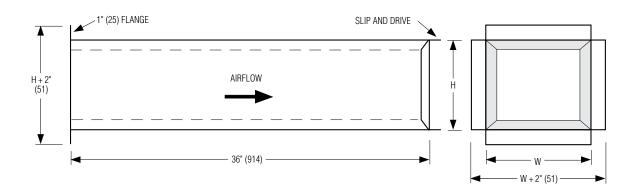

### **DESCRIPTION:**

- 1. 22 ga. (0.86) galvanized steel construction.
  Mechanically sealed, low leakage construction.
- 2. Attenuators are 36" (914) in length.
- 3. Standard liner is dual density fiberglass insulation, treated to prevent erosion. Exposed edges are sealed. Insulation meets requirements of NFPA90A and UL 181. Insulation Thickness:

Unit sizes: 10, 30, 35 (Low profile) 1/2" (13). Unit sizes: 40, 50, 55 (Standard height) 3/4" (19).

4. Discharge attenuators are shipped loose for field attachment.

### **CONNECTIONS:**

Upstream terminal connection has a 1" (25) flange. Downstream has a slip and drive connection.