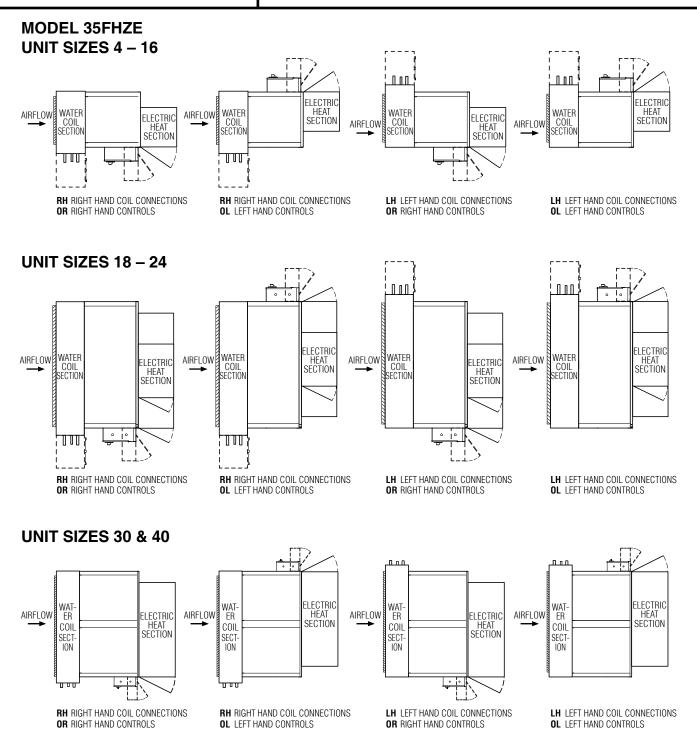

## HIGH PERFORMANCE HORIZONTAL FAN COIL UNITS ORIENTATIONS

**MODEL SERIES: 35FH** 

NOTE: Optional Outside Air Inlet (OAI) available on unit configurations where controls and coil connections are on the same side.

| SCHEDULE TYPE: | Page 2 of 3.                   |          |            |             |
|----------------|--------------------------------|----------|------------|-------------|
| PROJECT:       | Dimensions are in inches (mm). |          |            |             |
| ENGINEER:      | DATE                           | B SERIES | SUPERSEDES | DRAWING NO. |
| CONTRACTOR:    | 5 - 25 - 21                    | 35FH     | NEW        | 35FH-9      |