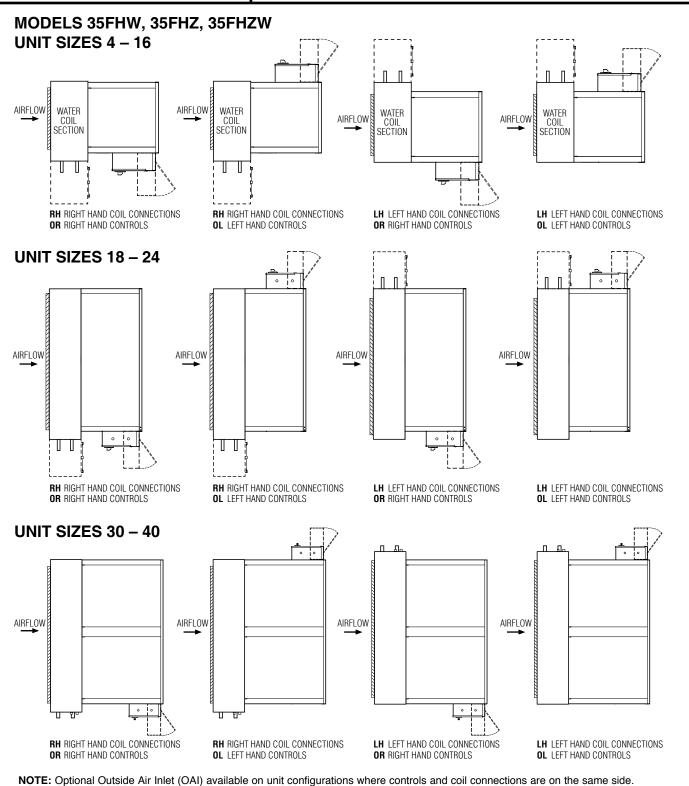

## HIGH PERFORMANCE HORIZONTAL FAN COIL UNITS ORIENTATIONS

**MODEL SERIES: 35FH** 

NOTE. Optional Outside Air linet (OAI) available on unit configurations where controls and confections are on the same side

| SCHEDULE TYPE: | Page 1 of 3.                   |          |            |             |
|----------------|--------------------------------|----------|------------|-------------|
| PROJECT:       | Dimensions are in inches (mm). |          |            |             |
| ENGINEER:      | DATE                           | B SERIES | SUPERSEDES | DRAWING NO. |
| CONTRACTOR:    | 5 - 25 - 21                    | 35FH     | NEW        | 35FH-9      |