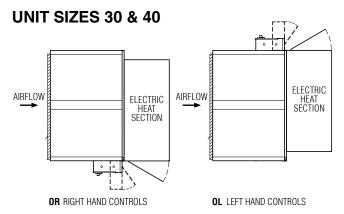

## HIGH PERFORMANCE HORIZONTAL FAN COIL UNITS ORIENTATIONS

**MODEL SERIES: 35FH** 

NOTE: Optional Outside Air Inlet (OAI) available on unit configurations where controls and coil connections are on the same side.

| SCHEDULE TYPE: | Page 3 of 3.                   |          |            |             |
|----------------|--------------------------------|----------|------------|-------------|
| PROJECT:       | Dimensions are in inches (mm). |          |            |             |
| ENGINEER:      | DATE                           | B SERIES | SUPERSEDES | DRAWING NO. |
| CONTRACTOR:    | 5 - 25 - 21                    | 35FH     | NEW        | 35FH-9      |