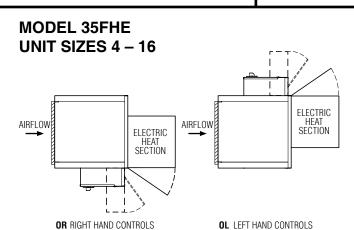

## HIGH PERFORMANCE HORIZONTAL FAN COIL UNITS ORIENTATIONS

**MODEL SERIES: 35FH** 

NOTE: Optional Outside Air Inlet (OAI) available on unit configurations where controls and coil connections are on the same side.

| SCHEDULE TYPE: | Page 3 of 3.                   |          |            |             |
|----------------|--------------------------------|----------|------------|-------------|
| PROJECT:       | Dimensions are in inches (mm). |          |            |             |
| ENGINEER:      | DATE                           | B SERIES | SUPERSEDES | DRAWING NO. |
| CONTRACTOR:    | 5 - 25 - 21                    | 35FH     | NEW        | 35FH-9      |