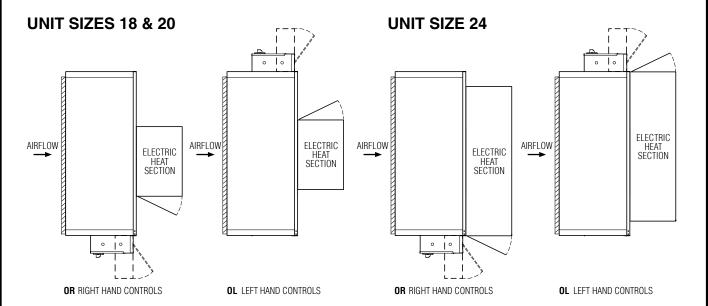

## HIGH PERFORMANCE HORIZONTAL FAN COIL UNITS ORIENTATIONS

**MODEL SERIES: 35FH** 

NOTE: Optional Outside Air Inlet (OAI) available on unit configurations where controls and coil connections are on the same side.

| SCHEDULE TYPE: | Page 3 of 3.                   |          |            |             |
|----------------|--------------------------------|----------|------------|-------------|
| PROJECT:       | Dimensions are in inches (mm). |          |            |             |
| ENGINEER:      | DATE                           | B SERIES | SUPERSEDES | DRAWING NO. |
| CONTRACTOR:    | 5 - 25 - 21                    | 35FH     | NEW        | 35FH-9      |