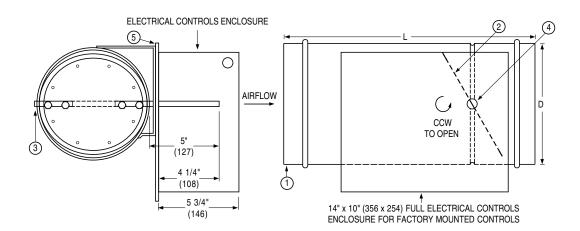

### **Standard Features:**

- 1. Casing: 22 ga. (0.86), corrosion-resistant steel with stiffening beads. Size 14 and 16 are 20 ga. (1.00).
- Blade: Two layers of 22 ga. (0.86), corrosion-resistant steel laminated together (equivalent to 16 gauge) with a crosslinked polyurethane peripheral gasket for tight shut-off. 90° rotation, CCW to open. Damper leakage is less than 2% of nominal CFM @ 6" w.g. as tested in accordance with ANSI/ ASHRAE Standard 130.
- 3. Bearings: Self-lubricating oilite bronze.
- 4. Drive Shaft/Axles: 1/2" (13) diameter plated steel, double-bolted to blades. Indicator mark on the end of the shaft to show damper position. Built in open and close stops.
- Controls enclosure: A 20 ga. (1.00) corrosion-resistant steel enclosure with conduit knock-outs supplied as standard when controls are factory mounted.
- Gauge taps are provided for field balancing when controls are factory mounted.

7. Right-hand control location is standard (as shown). Left hand is optional.

# **Options and Accessories:**

- 24 VAC Control transformer.
- ☐ Toggle disconnect switch.
- ☐ Hanger brackets.
- ☐ Dust tight enclosure seal.

| SCHEDULE TYPE: |                                     | Dimensions are in inches (mm) |            |             |  |
|----------------|-------------------------------------|-------------------------------|------------|-------------|--|
| PROJECT:       | Diffictions are in filches (fillif) |                               |            |             |  |
| ENGINEER:      | DATE                                | B SERIES                      | SUPERSEDES | DRAWING NO. |  |
| CONTRACTOR:    | 3 - 30 - 17                         | 3600                          | 9 - 9 - 00 | 36VZR-1     |  |