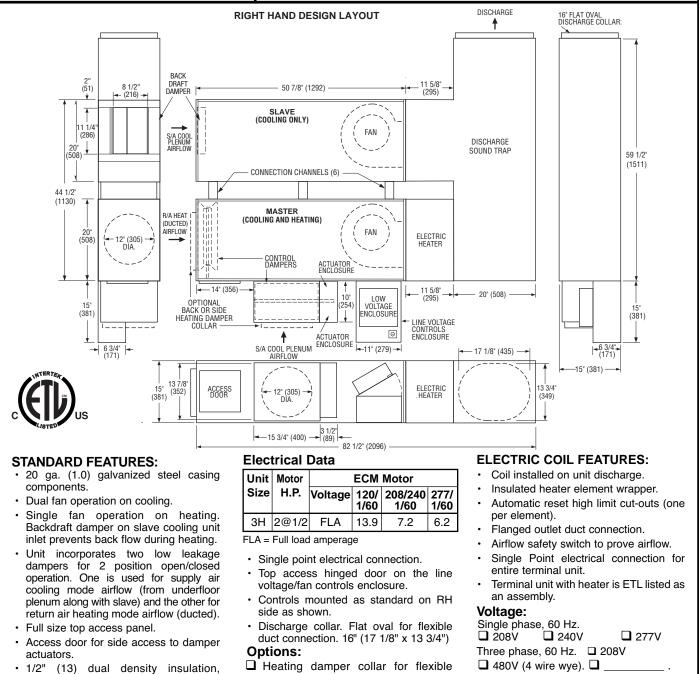

  - Dimensions are in inches (mm)

# SCHEDULE TYPE:

| PROJECT:    | Dimensions are in inches (mm). |                 |            |             |
|-------------|--------------------------------|-----------------|------------|-------------|
| ENGINEER:   | DATE                           | <b>B SERIES</b> | SUPERSEDES | DRAWING NO. |
| CONTRACTOR: | 8 - 20 - 08                    | 38F             | NEW        | 38FE-33HDRH |