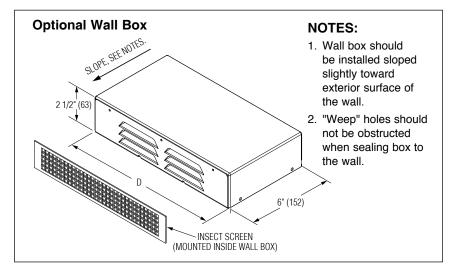

## **OPTIONS AND ACCESSORIES:**

- ☐ Manual Balancing Damper
- ☐ Manual Balancing Damper and Wall Box
- Motorized Damper
- ☐ Motorized Damper and Wall Box

| SCHEDULE TYPE: |                                | Page 1 of 1. |             |             |  |
|----------------|--------------------------------|--------------|-------------|-------------|--|
| PROJECT:       | Dimensions are in inches (mm). |              |             |             |  |
| ENGINEER:      | DATE                           | B SERIES     | SUPERSEDES  | DRAWING NO. |  |
| CONTRACTOR:    | 4 - 23 - 19                    | 41           | 12 - 5 - 18 | 41V-OAI     |  |