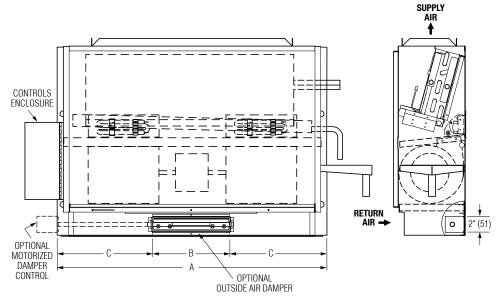

# **MODELS:**

- □ 41VC
  - Concealed Unit, Top Supply
- □ 41VS

Sloped Top Exposed Cabinet

□ 41VX

Flat Top Exposed Cabinet

See appropriate submittal drawings 41VC, 41VS and 41VX for full dimensional, electrical and construction details.

# **Dimensional Data**

| Unit<br>Size | Nominal<br>CFM (I/s) | A         | В        | С            | D        |  |
|--------------|----------------------|-----------|----------|--------------|----------|--|
| 3            | 300 (142)            | 29 (737)  | 10 (254) | 9 1/2 (241)  | 11 (279) |  |
| 4            | 400 (189)            | 35 (889)  | 12 (305) | 11 1/2 (292) | 13 (330) |  |
| 6            | 600 (283)            | 45 (1143) | 14 (356) | 15 1/2 (394) | 15 (381) |  |
| 8            | 800 (378)            | 47 (1194) | 18 (457) | 14 1/2 (368) | 19 (483) |  |
| 10           | 1000 (472)           | 61 (1549) | 27 (686) | 17 (432)     | 28 (711) |  |
| 12           | 1200 (566)           | 69 (1753) | 27 (686) | 21 (533)     | 28 (711) |  |

# **NOTES:**

- Model 41VC unit shown, typical for models 41VX and 41VS.
- 2. Optional motorized damper control will be located on the same side as controls enclosure.
- The standard damper options may not provide freeze protection under all conditions and applications. Other forms of freeze protection may be required.
- 4. Right hand unit shown, left hand unit is similar but opposite.