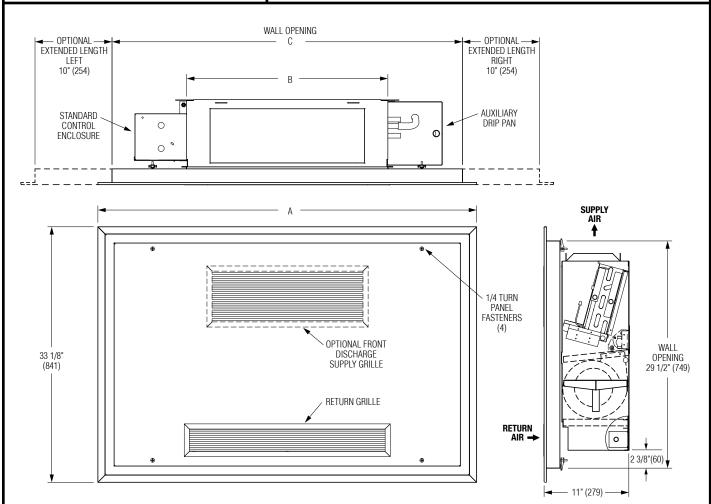

## SUPPLEMENT VERTICAL FLOOR FAN COIL UNITS WALL RECESSING PANEL OPTION MODEL SERIES: 41V • UNIT SIZES 3 – 12

## **OPTIONS:**

**WRP1** with return grille, standard length

Engineered Comfort

- U WRP2 with return and supply grille, standard length
- **WRP3** with return grille, extended length right
- **WRP4** with return grille, extended length left
- **WRP5** with return and supply grille, extended length right
- **WRP6** with return and supply grille, extended length left
- **TPF** Tamperproof fasteners

## NOTES:

- 1. Wall recessing panel provides air seal at front of unit. Installed location is critical to proper unit operation.
- 2. Unit requires raised support to achieve proper vertical alignment with wall panel.

## **Dimensional Data**

| Unit<br>Size | Nominal<br>CFM (I/s) | А             | В             | WALL OPENING<br>C |  |
|--------------|----------------------|---------------|---------------|-------------------|--|
| 3            | 300 (142)            | 49 1/8 (1248) | 26 1/8 (664)  | 45 1/2 (1156)     |  |
| 4            | 400 (189)            | 55 1/8 (1400) | 32 1/8 (816)  | 51 1/2 (1308)     |  |
| 6            | 600 (283)            | 65 1/8 (1654) | 42 1/8 (1070) | 61 1/2 (1562)     |  |
| 8            | 800 (378)            | 67 1/8 (1705) | 44 1/8 (1121) | 63 1/2 (1613)     |  |
| 10           | 1000 (472)           | 81 1/8 (2061) | 58 1/8 (1476) | 77 1/2 (1969)     |  |
| 12           | 1200 (566)           | 89 1/8 (2264) | 66 1/8 (1680) | 85 1/2 (2172)     |  |

- 3. Return and supply grilles are not centered on the extended length wall recessing panel. Handing refers to the side of the unit requiring the additional space.
- 4. Mounting hardware furnished by others.
- 5. Standard finish for wall recessing panels is AW Appliance White.