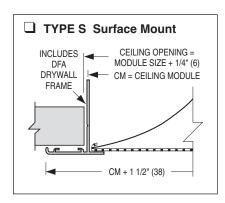

## PERFORATED CEILING DIFFUSERS

FIBERGLASS PLENUM • 4-WAY DISCHARGE PATTERN SUPPLY • 24" x 24" MODULE FOR T-BAR CEILINGS

**MODEL: 4350** 

## ■ TYPE L Lay-in T-Bar









## **DESCRIPTION:**

- 1. Corrosion-resistant steel diffuser face. One piece molded fiberglass backpan with foil back vapour barrier. 6.0 R-value.
- 2. Diffuser features a smoothly contoured back pan and wrap-around fixed perforated face. Four stamped pattern controllers are mounted on the back of the perforated face, to provide a 4-way discharge pattern, providing excellent performance in VAV systems.
- 3. Perforated face has 3/16" (5) diameter holes on 1/4" (6) staggered centers. 51% free area.
  - Center access hole with plug for screwdriver adjustment of the optional damper.
- 4. Pre-scored plenum for 6", 8", 10", 12", 14" or 15" (152, 203, 254, 305, 356 or 381) spin-in or tab-lock inlet collar (by others).
- Standard finish is AW Appliance White face and black interior.

| OPTIO | O