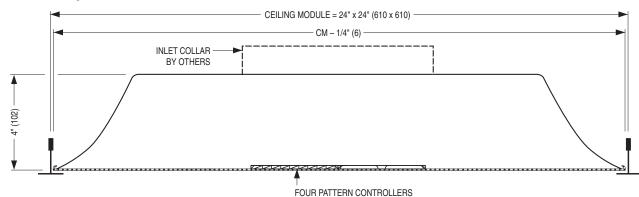

## **DESCRIPTION:**

- 1. Corrosion-resistant steel diffuser face. One piece molded fiberglass backpan with foil back vapour barrier. 6.0 R-value.
- 2. Diffuser features a smoothly contoured back pan and wrap-around fixed perforated face. Four stamped pattern controllers are mounted on the back of the perforated face, to provide a 4-way discharge pattern, providing excellent performance in VAV systems.
- 3. Perforated face has 3/16" (5) diameter holes on 1/4" (6) staggered centers. 51% free area.
  - Center access hole with plug for screwdriver adjustment of the optional damper.
- 4. Pre-scored plenum for 6", 8", 10", 12", 14" or 15" (152, 203, 254, 305, 356 or 381) spin-in or tab-lock inlet collar (by others).
- Standard finish is AW Appliance White face and black interior.