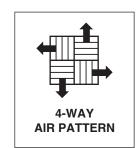

## **DESCRIPTION:**

- 1. Corrosion-resistant steel diffuser face. One piece molded fiberglass backpan with foil back vapour barrier. 6.0 R-value.
- 2. Diffuser features a smoothly contoured back pan and wrap-around fixed perforated face. Four stamped pattern controllers are mounted on the back of the perforated face, to provide a 4-way discharge pattern, providing excellent performance in VAV systems.
- 3. Perforated face has 3/16" (5) diameter holes on 1/4" (6) staggered centers. 51% free area.
  - Center access hole with plug for screwdriver adjustment of the optional damper.
- 4. Pre-scored plenum for 6", 8", 10", 12", 14" or 15" (152, 203, 254, 305, 356 or 381) spin-in or tab-lock inlet collar (by others).
- Standard finish is AW Appliance White face and black interior.