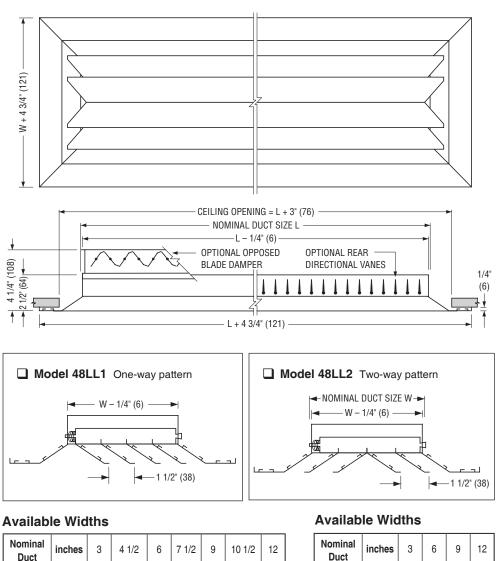

## LINEAR LOUVER DIFFUSERS EXTRUDED ALUMINUM • ARCHITECTURAL HIGH CAPACITY MODELS: 48LL1, 48LL1–O, 48LL2 AND 48LL2–O

## **DESCRIPTION:**

- 1. Material: Extruded aluminum construction with precision mitered corners.
- 2. Nailor 48LL Series Linear Louver (vane) Diffusers feature architectural linear styling for high capacity supply and return air applications in hard ceilings or sidewalls. They are designed for duct mounted installation. The spring loaded core is removable without the need of tools for ease of installation and access to the optional damper. Installation is with concealed screws through the neck of the outer frame, providing an aesthetically clean visual appearance (Type N).

Available with optional DV Rear Directional Vanes on 3/4" (19) centers that are individually adjustable and provide spread and air pattern control.

- Designed for use in discreet lengths, the fixed louvers provide a tight horizontal discharge pattern over a wide range of airflow rates and are an excellent choice for VAV systems.
- 4. Standard lengths are 24", 36", 48", 60" and 72" (600, 900, 1200, 1500 and 1800), supplied in a single section. Lengths over 72" (1800) are supplied in equal sections with alignment strips, up to a 144" (3600) maximum.
- 5. Standard finish is AW Appliance white.

## **OPTIONS:**

- Steel opposed blade damper (factory mounted) – Model 48LL1-O or 48LL2-O.
- Aluminum opposed blade damper (factory mounted)
   Model 48LL1-OA or 48LL2-OA.

Width

w

mm

76 152 229 305

| Nominal<br>Duct<br>Width<br>W | inches | 3  | 4 1/2 | 6   | 7 1/2 | 9   | 10 1/2 | 12  |
|-------------------------------|--------|----|-------|-----|-------|-----|--------|-----|
|                               | mm     | 76 | 114   | 152 | 191   | 229 | 267    | 305 |
|                               |        |    |       |     |       |     |        |     |