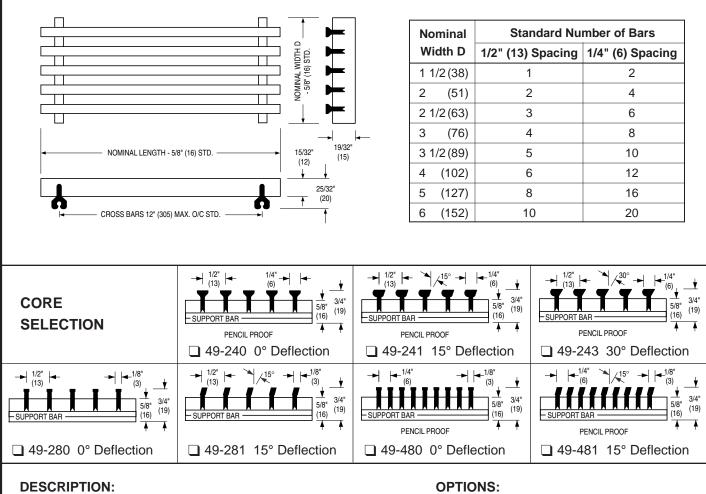

## LINEAR BAR GRILLES • CORE ONLY ALUMINUM • FIXED BARS **MODEL SERIES: 4900**

- 1. Series 4900 Extruded Aluminum Linear Bar Grille Cores may be used for various supply and/or return air applications. They are suited to ceiling, sidewall, sill or convector and forced air type enclosure applications. The longitudinal deflection bars are mechanically pressed and secured into place on the cross (support) bars.
- 2. The standard sizing for core only units is the same as for non-floor type cores when installed in the frames (Types A, B, C, D and E) of 4900 grilles and registers. Standard available core widths are shown above. Maximum single section length is 72" (1829).

- 1. FINISH:
  - AW Appliance White
  - AL Aluminum
  - SA Satin (clear) Anodized
  - BC Brushed clear-coat lacquer
  - MI Mill
  - SP Special. Specify \_\_\_\_\_
- 2. HC Heavy-duty core. Cross bars are on 8" (203) max. centers.
- 3. CUSTOM FINISHED SIZE: