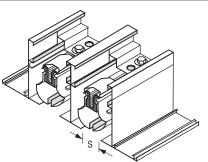

# **Supply Model**

- 5050 (S = 1/2" [13] slot)
- **□** 5075
  - (S = 3/4" (19] slot)
- **5010**
- (S = 1" [25] slot)
- 5015
- (S = 1 1/2" [38] slot)

#### **Return Model**

- 5050R (S = 1/2" [13] slot)
- 5075R (S = 3/4" [19] slot)
- **□** 5010R
- (S = 1" [25] slot)
- 5015R (S = 1 1/2" [38] slot)