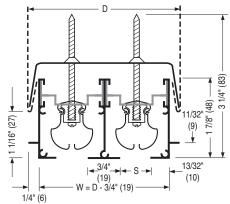

# **Supply Model**

- 5050 (S = 1/2" [13] slot)
- **□** 5075
  - (S = 3/4" (19] slot)
- **5010**
- (S = 1" [25] slot)
- 5015
- (S = 1 1/2" [38] slot)

#### **Return Model**

- 5050R (S = 1/2" [13] slot)
- 5075R (S = 3/4" [19] slot)
- **□** 5010R
- (S = 1" [25] slot)
- 5015R (S = 1 1/2" [38] slot)

### ☐ Type M

Flush Frame / Duct Mounting

#### **NOTES**

- Material: Extruded aluminum frame. Corrosion-resistant steel pattern controllers.
- The volume and direction of the discharge air can be adjusted by moving the pattern controllers.
- Model 5000R return and the Model 5000 supply diffusers are identical except for the pattern controllers.
- 4. Greater than 6 foot (1829) lengths are supplied in multiple sections.
- The maximum length of the pattern controller is 36" (914). Diffusers longer than 36" (914) are provided with multiple pattern controller sections.
- Alignment strips on the frames and sub-frames provide superior, positive aligning.
- 7. Available with 1 to 10 slots.
- 8. Standard lengths of diffuser sections are 1, 2, 3, 4, 5 and 6 ft (305, 610, 914, 1219, 1524 and 1829).