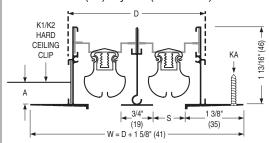

#### ☐ Types K1, K2

Tape & Spackle Frame / Hard Ceiling Clip for 1/2" (13) or 5/8" (16) drywall (both sides)

| Туре | Α         | Hard<br>Clip |
|------|-----------|--------------|
| K1   | 1/2" (13) | HC5          |
| K2   | 5/8" (16) | HC1          |