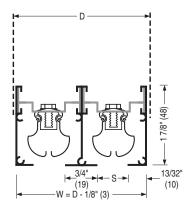

# **Supply Model**

- 5050 (S = 1/2" [13] slot)
- **□** 5075
  - (S = 3/4" (19] slot)
- **5010**
- (S = 1" [25] slot)
- 5015
- (S = 1 1/2" [38] slot)

#### **Return Model**

- 5050R (S = 1/2" [13] slot)
- 5075R (S = 3/4" [19] slot)
- **□** 5010R
- (S = 1" [25] slot)
- 5015R (S = 1 1/2" [38] slot)

#### ☐ Types K1, K2

Tape & Spackle Frame / Hard Ceiling Clip for 1/2" (13) or 5/8" (16) drywall (both sides)

| Туре | Α         | Hard<br>Clip |
|------|-----------|--------------|
| K1   | 1/2" (13) | HC5          |
| K2   | 5/8" (16) | HC1          |

#### **NOTES**

- Material: Extruded aluminum frame. Corrosion-resistant steel pattern controllers.
- The volume and direction of the discharge air can be adjusted by moving the pattern controllers.
- Model 5000R return and the Model 5000 supply diffusers are identical except for the pattern controllers.
- 4. Greater than 6 foot (1829) lengths are supplied in multiple sections.
- The maximum length of the pattern controller is 36" (914). Diffusers longer than 36" (914) are provided with multiple pattern controller sections.
- Alignment strips on the frames and sub-frames provide superior, positive aligning.
- 7. Available with 1 to 10 slots.
- 8. Standard lengths of diffuser sections are 1, 2, 3, 4, 5 and 6 ft (305, 610, 914, 1219, 1524 and 1829).