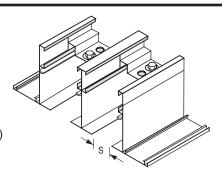

# **Supply Model**

- 5050 (S = 1/2" [13] slot)
- **□** 5075
  - (S = 3/4" (19] slot)
- **5010**
- (S = 1" [25] slot)
- 5015
- (S = 1 1/2" [38] slot)

#### **Return Model**

- 5050R (S = 1/2" [13] slot)
- 5075R (S = 3/4" [19] slot)
- **□** 5010R
- (S = 1" [25] slot)
- 5015R (S = 1 1/2" [38] slot)