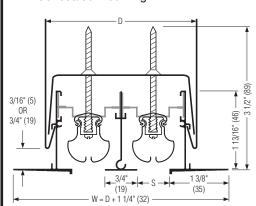

## ☐ Type J

Tape & Spackle Frame / Concealed Mounting

## □ Type KA

Tape & Spackle Frame / Countersunk screw holes (both sides)

### ☐ Type M

Flush Frame / Duct Mounting

## ☐ Type N

Spline Frame Ceiling / Concealed Mounting