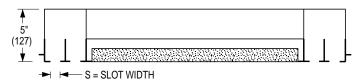

### NO. OF SLOTS:

- ☐ 1 SLOT ☐ 3 SLOT
- ☐ 2 SLOT ☐ 4 SLOT

## **OPTIONS:**

■ SP Special Paint Finish \_\_\_\_\_.

|        | CEILING TILE CUTTING DIMENSION SLOT WIDTHS (S) |                 |  |  |
|--------|------------------------------------------------|-----------------|--|--|
| NO. OF |                                                |                 |  |  |
| SLOTS  | 3/4"                                           | 1"              |  |  |
| 1      | 20 1/8 x 20 1/8                                | 19 5/8 x 19 5/8 |  |  |
| 2      | 17 1/8 x 17 1/8                                | 16 1/8 x 16 1/8 |  |  |
| 3      | 14 1/8 x 14 1/8                                | 12 5/8 x 12 5/8 |  |  |
| 4      | 11 1/8 x 11 1/8                                | 9 1/8 x 9 1/8   |  |  |