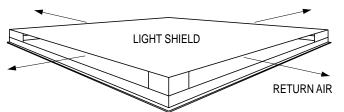

# **NOTES:**

- The Nailor 5000 CTD-F Series has been designed with the architect in mind to provide an unobtrusive high performance ceiling diffuser that utilizes a center ceiling tile matching the surrounding ceiling system.
- The Nailor 5000R CTD-F Series has been designed as a matching return to compliment the supply diffuser. The unit is similar in design but minus pattern controllers. For ductless plenum return applications, the 5000R CTD-F incorporates a light shield to block out light and prevent see-through.
- The 5000R CTD-F Series is designed for use with "Donn Fineline" and "Chicago Ultraline 3500/3600" type narrow regressed T-bar ceiling systems.
- 4. MATERIAL: Extruded aluminum face with staked and welded mitered corners. Steel pattern controllers and light shield. Light shield is easily removable for installation of ceiling tile (by others).
- 5. FINISH: AW Appliance white face. Interior of light shield is painted flat black.