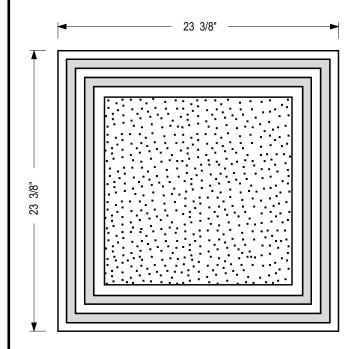

## **OPTIONS:**

■ SP Special Paint Finish \_\_\_\_\_.

|        | CEILING TILE CUTTING DIMENSION SLOT WIDTHS (S) |                 |  |  |
|--------|------------------------------------------------|-----------------|--|--|
| NO. OF |                                                |                 |  |  |
| SLOTS  | 3/4"                                           | 1"              |  |  |
| 1      | 20 1/8 x 20 1/8                                | 19 5/8 x 19 5/8 |  |  |
| 2      | 17 1/8 x 17 1/8                                | 16 1/8 x 16 1/8 |  |  |
| 3      | 14 1/8 x 14 1/8                                | 12 5/8 x 12 5/8 |  |  |
| 4      | 11 1/8 x 11 1/8                                | 9 1/8 x 9 1/8   |  |  |