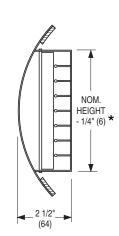

#### **Available Sizes**

| Grille Width         | Grille   | Duct Diameter       |
|----------------------|----------|---------------------|
| Min Max.             | Height   | Min Max.            |
| 10 - 48 (254 - 1219) | 3 (76)   | 6 - 36 (152 - 914)  |
| 10 - 48 (254 - 1219) | 4 (102)  | 6 - 36 (152 - 914)  |
| 10 - 48 (254 - 1219) | 6 (152)  | 8 - 36 (203 - 914)  |
| 10 - 48 (254 - 1219) | 8 (203)  | 10 - 36 (254 - 914) |
| 10 - 48 (254 - 1219) | 10 (254) | 12 - 36 (305 - 914) |
| 12 - 36 (305 - 914)  | 12 (305) | 14 - 36 (356 - 914) |

Duct diameters in even sizes only. Grilles available in nominal 1" (25) increments in width.

\* Opening = Nominal + 1/4" (6) with DEX Damper/Extractor option.

#### **DESCRIPTION:**

- Nailor's unique curved spiral duct grille design offers an architecturally superior appearance and saves installation time and money by directly mounting to the duct and hence eliminating the need to fabricate standoff saddles for standard grilles.
- 2. Construction: Unique architectural single piece aluminum frame design is rolled to match required duct radius, eliminating unsightly non-aligned butted corners. Two sets of perpendicular extruded aluminum "teardrop" blades on 3/4" (19) centers provide air control in two planes. Individually adjustable blades are friction pivoted to ensure positive positioning when adjusted to desired deflection setting.
- 3. A thick foam gasket is provided as standard to ensure a tight seal to duct.
- 4. Standard fastening is Type A screw holes.
- 5. Standard finish is AW Appliance White.