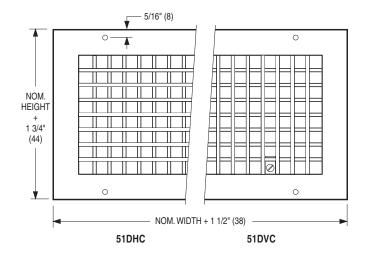

# ■ MODEL 51DHC

Double Deflection Horizontal Front Blades

## ☐ MODEL 51DVC

Double Deflection Vertical Front Blades

#### **Available Sizes**

| Grille Width         | Grille   | Duct Diameter       |
|----------------------|----------|---------------------|
| Min Max.             | Height   | Min Max.            |
| 10 - 48 (254 - 1219) | 3 (76)   | 6 - 36 (152 - 914)  |
| 10 - 48 (254 - 1219) | 4 (102)  | 6 - 36 (152 - 914)  |
| 10 - 48 (254 - 1219) | 6 (152)  | 8 - 36 (203 - 914)  |
| 10 - 48 (254 - 1219) | 8 (203)  | 10 - 36 (254 - 914) |
| 10 - 48 (254 - 1219) | 10 (254) | 12 - 36 (305 - 914) |
| 12 - 36 (305 - 914)  | 12 (305) | 14 - 36 (356 - 914) |

#### **DESCRIPTION:**

- Nailor's unique curved spiral duct grille design offers an architecturally superior appearance and saves installation time and money by directly mounting to the duct and hence eliminating the need to fabricate standoff saddles for standard grilles.
- 2. Construction: Unique architectural single piece aluminum frame design is rolled to match required duct radius, eliminating unsightly non-aligned butted corners. Two sets of perpendicular extruded aluminum "teardrop" blades on 3/4" (19) centers provide air control in two planes. Individually adjustable blades are friction pivoted to ensure positive positioning when adjusted to desired deflection setting.
- 3. A thick foam gasket is provided as standard to ensure a tight seal to duct.
- 4. Standard fastening is Type A screw holes.
- 5. Standard finish is AW Appliance White.