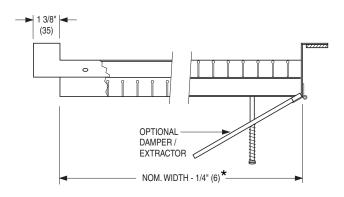

Duct diameters in even sizes only. Grilles available in nominal 1" (25) increments in width.

\* Opening = Nominal + 1/4" (6) with DEX Damper/Extractor option.

### Options:

- □ DEX Damper/Extractor\* (Air scoop) (For supply air applications). Finish:
- □ AL Aluminum. □ MI Mill.
- ☐ SP Special. Specify \_\_\_\_\_

 SCHEDULE TYPE
 Dimensions are in inches (mm).

 PROJECT
 DATE
 B SERIES
 SUPERSEDES
 DRAWING NO.