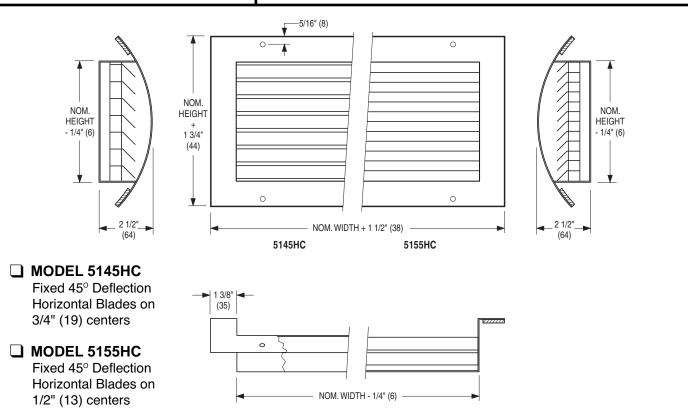

# ALUMINUM CURVED SPIRAL DUCT RETURN GRILLES TRUE FULL RADIUS DESIGN FIXED BLADES • 3/4" (19) OR 1/2" (13) SPACING MODELS: 5145HC AND 5155HC

### **DESCRIPTION:**

- 1. Nailor's unique curved spiral duct grille design offers an architecturally superior appearance and saves installation time and money by directly mounting to the duct and hence eliminating the need to fabricate stand-off saddles for standard grilles.
- Construction: architectural. Unique frame design is rolled to match required duct radius, eliminating unsightly non-aligned butted corners. A single set of extruded aluminum "tear drop" blades on 3/4" (19) or 1/2" (13) centers are fixed at 45 degrees and utilize a concealed rear reinforcing mullion [max.16" (406) centers] and a single blade pack that provides a continuous louvered appearance. Model 5155HC provides "no see through" when viewed from straight ahead.
- 3. A thick foam gasket is provided as standard to ensure a tight seal to duct.
- 4. Standard fastening is Type A screw holes.
- 5. Standard finish is AW Appliance White.