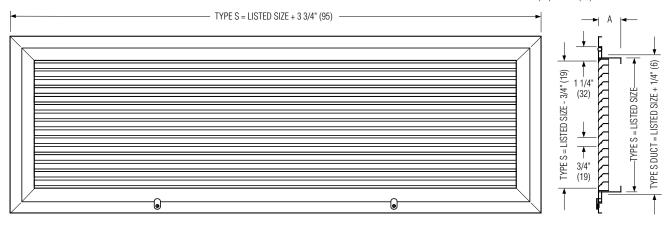

## **DESCRIPTION:**

- 1. Fixed 45° deflection, 3/4" (19) spacing.
- 2. Type S Surface Mount.
- 3. Type A countersunk screw holes on face of outer frame.
- 4. Material: Extruded aluminum.
- 5. Blades are parallel to width (first dimension).
- 6. Hinged bottom and secured by 1/4 turn latches.
- 7. Standard Finish: AW Appliance White.

## FOR MODELS: 40HF / 40HP

| Unit<br>Size | Nominal<br>Size      |  |  |  |
|--------------|----------------------|--|--|--|
| 3            | 20 x 10 (508 x 254)  |  |  |  |
| 4            | 25 x 10 (635 x 254)  |  |  |  |
| 6            | 30 x 10 (762 x 254)  |  |  |  |
| 8            | 40 x 10 (1016 x 254) |  |  |  |
| 12           | 50 x 10 (1270 x 254) |  |  |  |
| 15           | 60 x 10 (1524 x 254) |  |  |  |