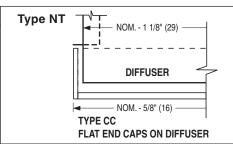

Inlets 4" thru' 8" are round and 10" thru' 12" are flat oval.

| No.   | Plenum Width (W) For Various Frame Types |       |                   |     |  |
|-------|------------------------------------------|-------|-------------------|-----|--|
| of    | Imperial Units (inches)                  |       | Metric Units (mm) |     |  |
| Slots | L, NT                                    | TL    | L, NT             | TL  |  |
| 1     | 1 1/2                                    | 1 1/2 | 38                | 38  |  |
| 2     | 2 3/4                                    | 2 3/4 | 70                | 70  |  |
| 3     | 4                                        | 4     | 102               | 102 |  |
| 4     | 5 1/4                                    | N/A   | 133               | N/A |  |