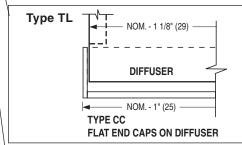

Inlets 4" thru' 8" are round and 10" thru' 12" are flat oval.

| No.   | Plenum Width (W) For Various Frame Types |       |                   |     |  |
|-------|------------------------------------------|-------|-------------------|-----|--|
| of    | Imperial Units (inches)                  |       | Metric Units (mm) |     |  |
| Slots | L, NT                                    | TL    | L, NT             | TL  |  |
| 1     | 1 1/2                                    | 1 1/2 | 38                | 38  |  |
| 2     | 2 3/4                                    | 2 3/4 | 70                | 70  |  |
| 3     | 4                                        | 4     | 102               | 102 |  |
| 4     | 5 1/4                                    | N/A   | 133               | N/A |  |