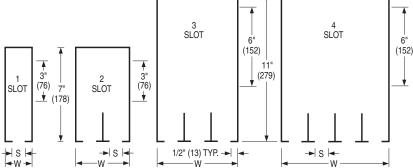

Standard nominal lengths: 20", 24", 30", 36", 48" and 60" to suit imperial ceiling grids. 500, 600, 750, 900, 1200 and 1500 mm to suit metric grids.

Slot width: Choice of 1/2", 3/4" and 1" (13, 19 and 25). Number of slots: Choice of 1, 2, 3 or 4 slot configurations.

**MODEL 5850R** 

1/2" (13) Slot width

**MODEL 5875R** 3/4" (19) Slot width **MODEL 5810R** 1" (25) Slot width

S Slot Width 1/2" (13) 3/4" (19) 1" (25) 1 1/2" (38) 1 3/4" (44) 1 Slot 2" (51) 3" (76) 3 1/2" (89) 4" (102) 2 Slot W Width 3 Slot 4 1/2" (115) 5 1/4" (133) 6" (152) 4 Slot 6" (152) 7" (178) 8" (203)