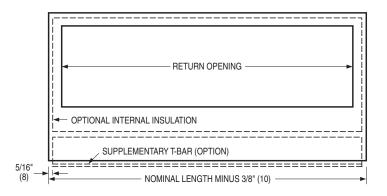

- 3. Barrier stops light from ceiling plenum and also prevents see through.
- 4. Material: Corrosion resistant steel for plenum and center T-bars.

Factory furnished center tees are dropped below diffuser face to match the ceiling grid.

## **OPTIONS:**

- 1. 

  EX External Foil Back Insulation
- 2. Internal Insulation
  - a. Model 5850RI Model 5875RI ☐ Model 5810RI
  - b. Graduate b. Gra
    - ☐ FFI 3/8" (10) Fiber-free foam
- 3. CN Cross Notch. Bisects diffuser length to allow a 48" (1200) unit to install in a 2' x 2' (600 x 600) grid.
- 4. PF Plaster Frame
- 5. Supplementary T-Bars
  - T1 One (inlet side)
  - ☐ T0 One (opposite inlet side)
  - ☐ T2 Two (both sides)
- 6. Mounting Clips
  - ☐ M1 One side (2 opposite inlet side)
  - ☐ M2 Both sides (4)
- 7. SP Special features \_\_\_