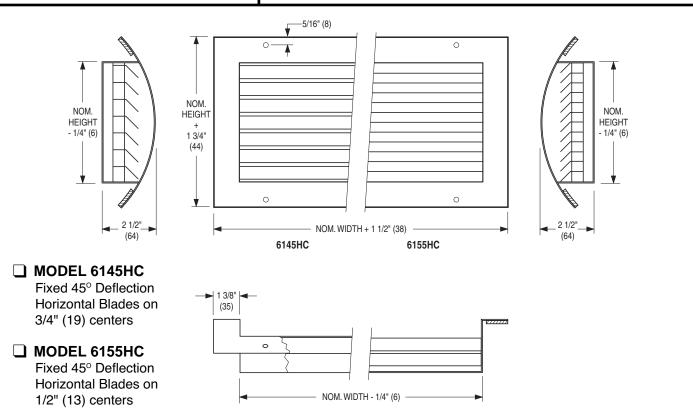

# STEEL CURVED SPIRAL DUCT RETURN GRILLES TRUE FULL RADIUS DESIGN FIXED BLADES • 3/4" (19) OR 1/2" (13) SPACING MODELS: 6145HC AND 6155HC

## **DESCRIPTION:**

- Nailor's unique curved spiral duct grille design offers an architecturally superior appearance and saves installation time and money by directly mounting to the duct and hence eliminating the need to fabricate standoff saddles for standard grilles.
- 2. Construction: architectural. Unique frame design is rolled to match required duct radius, eliminating unsightly non-aligned butted corners. A single set of roll-formed blades on 3/4" (19) or 1/2" (13) centers are fixed at 45 degrees and utilize a concealed rear reinforcing mullion [max.16" (406) centers] and a single blade pack that provides a continuous louvered appearance. Model 6155HC provides "no see through" when viewed from straight ahead.
- 3. A thick foam gasket is provided as standard to ensure a tight seal to duct.
- 4. Standard fastening is Type A screw holes.
- 5. Standard finish is AW Appliance White.