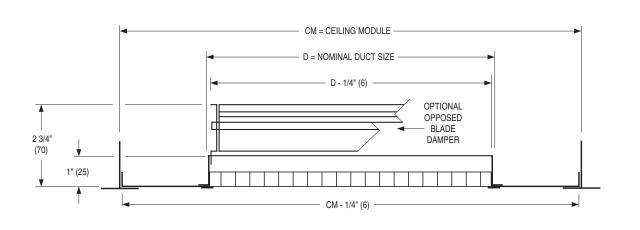

| Maximum I | Duct/Neck S | Size D - | Ceilina I | Module - 3 | " (76) |
|-----------|-------------|----------|-----------|------------|--------|
| maximum   |             |          | Coming    | wiodule 0  | (10)   |

## **DESCRIPTION:**

- 1. Material: Aluminum core with corrosion-resistant steel frame mounted in an extended panel.
- 2. Models 61EC and 61EC-O Type PLS have been specially designed for high capacity (90% free area) return air applications and to integrate with and compliment standard exposed grid T-Bar suspended ceiling systems. The return grille or register is mechanically assembled and using a special frame captures the module sized panel, which eliminates welding and assures a clean smooth blemish free painted finish.
- 3. 1/2" x 1/2" x 1/2" (13 x 13 x 13) aluminum grid core standard (code CA).
- 4. Optional roll-formed steel opposed blade damper has a screwdriver slot operator accessible through face of register.
- 5. Standard finish is AW Appliance White.

## **OPTIONS:**

1. Finish:

Eggcrate Return Air Grille

(Includes O. B. Damper)

Steel Panel

Steel Panel

**MODEL 61EC-O** Eggcrate Return Air Register

- 2. Non-standard core:
  - □ CB 1/2" x 1/2" x 1" (13 x 13 x 25)
  - □ CC 1" x 1" x 1" (25 x 25 x 25)