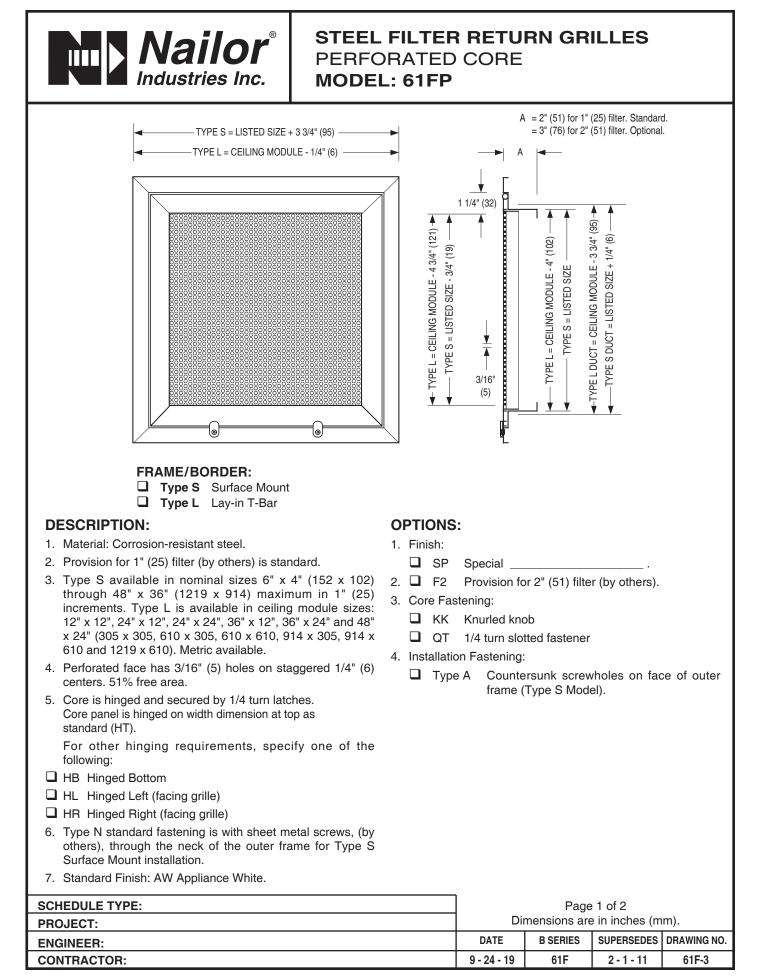

Nailor Industries Inc. reserves the right to change any information concerning product or pricing without notice.



# STEEL FILTER RETURN GRILLES PERFORATED CORE MODEL: 61FP

# Panel Mounted/Ceiling Modules

## □ Border Type PLS: Steel Lay-in Panel

The grille or register is mounted in an extended panel to suit standard T-Bar Lay-in type ceilings.



## □ Border Type FPS: Steel Fineline<sup>®</sup> Panel

The grille or register is mounted in an extended panel that will fit a 9/16" (14) narrow regressed (bolt slot) T-Bar ceiling grid or 9/16" (14) Flat T-Bar with tegular ceiling tile.

### Type FPS Fineline® Panel



#### Available Border Type PLS and FPS Ceiling Module Sizes

| Ceiling Module       |                   |  |  |  |
|----------------------|-------------------|--|--|--|
| Im