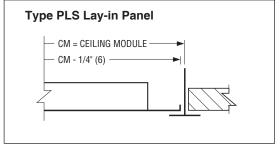

## □ Border Type PLS: Steel Lay-in Panel

The grille or register is mounted in an extended panel to suit standard T-Bar Lay-in type ceilings.

#### Available Border Type PLS and FPS Ceiling Module Sizes

| Ceiling Module       |                   |  |  |  |
|----------------------|-------------------|--|--|--|
| Imperial Units (in.) | Metric Units (mm) |  |  |  |
| 12 x 12              | 300 x 300         |  |  |  |
| 24 x 12              | 600 x 300         |  |  |  |
| 36 x 12              | 900 x 300         |  |  |  |
| 48 x 12              | 1200 x 300        |  |  |  |
| 20 x 20              | 500 x 500         |  |  |  |
| 24 x 24              | 600 x 600         |  |  |  |
| 36 x 24              | 900 x 600         |  |  |  |
| 48 x 24              | 1200 x 600        |  |  |  |

Maximum grille neck size is CM Ceiling Module - 6" (152).

| SCHEDULE TYPE: | Page 2 of 2                    |          |            |             |
|----------------|--------------------------------|----------|------------|-------------|
| PROJECT:       | Dimensions are in inches (mm). |          |            |             |
| ENGINEER:      | DATE                           | B SERIES | SUPERSEDES | DRAWING NO. |
| CONTRACTOR:    | 9 - 24 - 19                    | 61F      | 2 - 1 - 11 | 61F-3       |