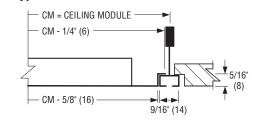

## □ Border Type FPS: Steel Fineline<sup>®</sup> Panel

The grille or register is mounted in an extended panel that will fit a 9/16" (14) narrow regressed (bolt slot) T-Bar ceiling grid or 9/16" (14) Flat T-Bar with tegular ceiling tile.

### Type FPS Fineline® Panel

#### Available Border Type PLS and FPS Ceiling Module Sizes

| Ceiling Module       |                   |  |  |  |
|----------------------|-------------------|--|--|--|
| Imperial Units (in.) | Metric Units (mm) |  |  |  |
| 12 x 12              | 300 x 300         |  |  |  |
| 24 x 12              | 600 x 300         |  |  |  |
| 36 x 12              | 900 x 300         |  |  |  |
| 48 x 12              | 1200 x 300        |  |  |  |
| 20 x 20              | 500 x 500         |  |  |  |
| 24 x 24              | 600 x 600         |  |  |  |
| 36 x 24              | 900 x 600         |  |  |  |
| 48 x 24              | 1200 x 600        |  |  |  |

Maximum grille neck size is CM Ceiling Module - 6" (152).

| SCHEDULE TYPE: | Page 2 of 2                    |          |            |             |
|----------------|--------------------------------|----------|------------|-------------|
| PROJECT:       | Dimensions are in inches (mm). |          |            |             |
| ENGINEER:      | DATE                           | B SERIES | SUPERSEDES | DRAWING NO. |
| CONTRACTOR:    | 9 - 24 - 19                    | 61F      | 2 - 1 - 11 | 61F-3       |