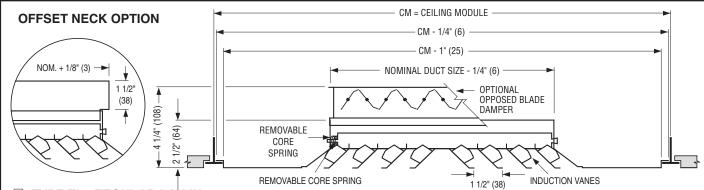

#### **DESCRIPTION:**

- Material: Aluminum. Extended panel where required is corrosion-resistant coated steel.
- 2. Model 6200IV is a high capacity ceiling diffuser available in 1, 2, 3 or 4-way blow patterns to provide a tight horizontal airflow pattern from maximum to minimum airflow. The induction vanes consist of a set of 45° angled diffusion vanes spaced 1 1/2" (38) apart on the back of each diffuser louver. Vane sets on adjacent parallel louvers run in opposite directions and cause primary air to emerge from each louver at alternating angles. The resulting turbulent discharge air jets produce high induction rates and rapid temperature equalization, making the diffuser eminently suitable for VAV applications as the possibility of downdrafts (dumping) are eliminated.
- 3. Spring-loaded removable core.
- 4. Standard finish is AW Appliance White.

#### **OPTIONS:**

☐ PLA Aluminum Extended Panel.

SQUARE AND RECTANGULAR NECK

- ☐ Steel opposed blade damper. Model 6200IV-O.
- ☐ Aluminum opposed blade damper. Model 6200IV-OA.
- ☐ ONA Offset neck adaptor. Fits outside duct (if a damper is required, order separately for remote mount. See Model OBDD).