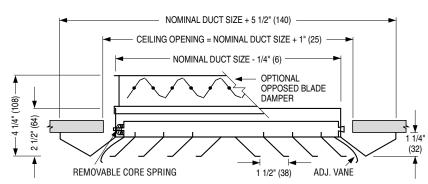

# TYPE B · BEVELED DROP FACE · SURFACE MOUNT

Minimum duct size: 6 x 6 (152 x 152) Maximum duct size: 24 x 24 (610 x 610) Available in 3" (76) increments only.

## **DESCRIPTION:**

- 1. Material: Aluminum.
- 2. Model 6250 is a high capacity ceiling diffuser available with a square 4-way blow pattern as standard (optional core styles are available). The unit is supplied with independent movable vanes on all four sides to provide a horizontal to vertical throw adjustable discharge. In the horizontal setting, the diffuser provides a tight horizontal airflow pattern from maximum to minimum airflow. Ideal for VAV applications.
- 3. Spring-loaded removable core.
- 4. Standard finish is AW Appliance White.

#### SQUARE AND RECTANGULAR NECK

- ☐ Steel opposed blade damper. Model 6250-O.
- Aluminum opposed blade damper. Model 6250-OA.