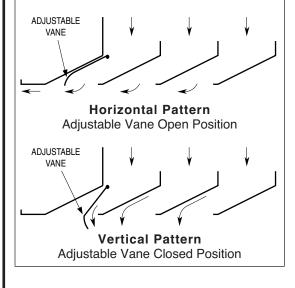

## **DESCRIPTION:**

- 1. Material: Aluminum.
- 2. Model 6250 is a high capacity ceiling diffuser available with a square 4-way blow pattern as standard (optional core styles are available). The unit is supplied with independent movable vanes on all four sides to provide a horizontal to vertical throw adjustable discharge. In the horizontal setting, the diffuser provides a tight horizontal airflow pattern from maximum to minimum airflow. Ideal for VAV applications.
- 3. Spring-loaded removable core.
- 4. Standard finish is AW Appliance White.