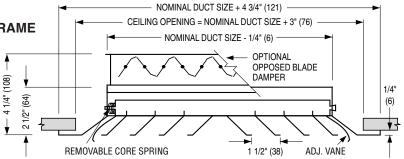

## ☐ TYPE S · SURFACE MOUNT · FLAT FRAME

Minimum duct size: 6 x 6 (152 x 152) Maximum duct size: 24 x 24 (610 x 610) Available in 3" (76) increments only.

## **DESCRIPTION:**

- 1. Material: Aluminum.
- 2. Model 6250 is a high capacity ceiling diffuser available with a square 4-way blow pattern as standard (optional core styles are available). The unit is supplied with independent movable vanes on all four sides to provide a horizontal to vertical throw adjustable discharge. In the horizontal setting, the diffuser provides a tight horizontal airflow pattern from maximum to minimum airflow. Ideal for VAV applications.
- 3. Spring-loaded removable core.
- 4. Standard finish is AW Appliance White.

#### SQUARE AND RECTANGULAR NECK

- ☐ Steel opposed blade damper. Model 6250-O.
- Aluminum opposed blade damper. Model 6250-OA.