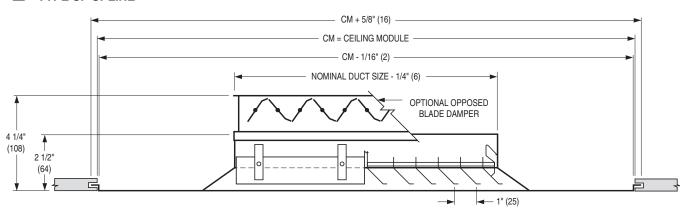

## MODULAR CORE CEILING DIFFUSER 1, 2, 3 OR 4-WAY ADJUSTABLE DISCHARGE PATTERN • SQUARE NECK • ALUMINUM MODELS: 7200 AND 7200-O TYPE SP

**MODULAR CORE ADJUSTMENTS** 

TYPE SP SPLINE

If the ceiling module is more than 3" (76) larger than the neck size of the diffuser, a steel, module sized extended panel will be added. Spline type diffuser for one-directional exposed T-bar Lay-in grid or for concealed T-bar grid. (Splines on two opposite sides. Steel lift brackets on the other two sides).

| Ceilir                  | ng Module CM  |                |                                                               |                                            |                                            |  |
|-------------------------|---------------|----------------|---------------------------------------------------------------|--------------------------------------------|--------------------------------------------|--|
| Imperial Modules        |               | Metric Modules | Available Duct Sizes                                          |                                            |                                            |  |
| Imperial Units (inches) | SI Units (mm) | SI Units (mm)  |                                                               |                                            |                                            |  |
| 12 x 12                 | 305 x 305     | 300 x 300      | 6 x 6 (152 x 152)                                             | 0 x 0 (000 x 000)                          |                                            |  |
| 24 x 12                 | 610 x 305     | 600 x 300      | 0 X 0 (152 X 152)                                             | 8 x 8 (203 x 203)                          |                                            |  |
| 24 x 24                 | 610 x 610     | 600 x 600      | 6 x 6 (152 x 152)<br>8 x 8 (203 x 203)<br>10 x 10 (254 x 254) | 12 x 12 (305 x 305)<br>14 x 14 (356 x 356) | 16 x 16 (406 x 406)<br>18 x 18 (457 x 457) |  |