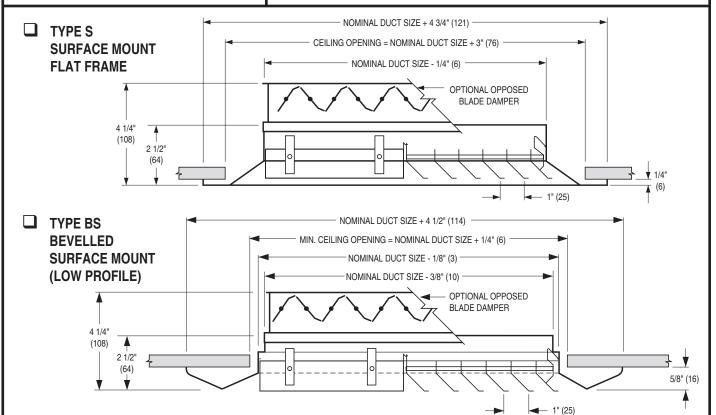

## MODULAR CORE CEILING DIFFUSER

1, 2, 3 OR 4-WAY ADJUSTABLE DISCHARGE PATTERN • SQUARE NECK • STEEL

**MODELS: 7500 AND 7500-O TYPES S & BS** 

## **DESCRIPTION:**

- 1. Material: Heavy gauge corrosion-resistant steel.
- Model 7500 is a versatile ceiling diffuser. It consists of four spring loaded modular cores that may be simply adjusted by rotating each module after installation to provide a 1, 2, 3 or 4-way blow pattern. A tight horizontal air pattern from maximum to minimum flow makes it ideal for VAV applications.
- 3. Standard finish is AW Appliance White.

## **OPTIONS:**

SQUARE NECK

☐ Steel opposed blade damper - Model 7500-O

**ROUND NECK** 

☐ SQR Square to round transition collar

☐ SQR-O Square to round transition collar for use over

opposed blade damper.

\_\_\_\_\_ round neck size (inches)