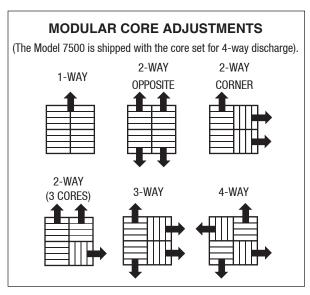

## MODULAR CORE CEILING DIFFUSER

1, 2, 3 OR 4-WAY ADJUSTABLE DISCHARGE PATTERN • SQUARE NECK • STEEL

**MODELS: 7500 AND 7500-O TYPES S & BS** 

## **DESCRIPTION:**

- 1. Material: Heavy gauge corrosion-resistant steel.
- Model 7500 is a versatile ceiling diffuser. It consists of four spring loaded modular cores that may be simply adjusted by rotating each module after installation to provide a 1, 2, 3 or 4-way blow pattern. A tight horizontal air pattern from maximum to minimum flow makes it ideal for VAV applications.
- 3. Standard finish is AW Appliance White.