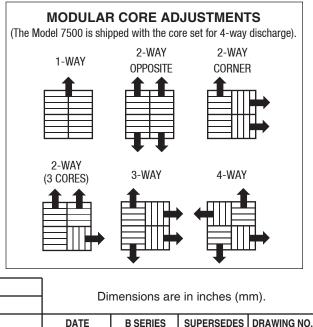

### **DESCRIPTION:**

- 1. Material: Heavy ga. corrosion-resistant steel.
- 2. Model 7500 is a versatile ceiling diffuser. It consists of four spring loaded modular cores that may be simply adjusted by rotating each module after installation to provide a 1, 2, 3 or 4-way blow pattern. A tight horizontal air pattern from maximum to minimum flow makes it ideal for VAV applications.
- 3. Standard finish is AW Appliance White.