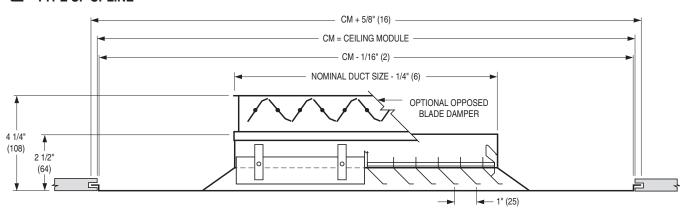

## MODULAR CORE CEILING DIFFUSER 1, 2, 3 OR 4-WAY ADJUSTABLE DISCHARGE PATTERN • SQUARE NECK • STEEL MODELS: 7500 AND 7500-0 TYPE SP

**TYPE SP SPLINE** 

If the ceiling module is more than 3" (76) larger than the neck size of the diffuser, a steel, module sized extended panel will be added. Spline type diffuser for one-directional exposed T-bar Lay-in grid or for concealed T-bar grid. (Splines on two opposite sides. Steel lift brackets on the other two sides).

| Ceiling Module CM       |               |                |                      |                     |                     |
|-------------------------|---------------|----------------|----------------------|---------------------|---------------------|
| Imperial Modules        |               | Metric Modules | Available Duct Sizes |                     |                     |
| Imperial Units (inches) | SI Units (mm) | SI Units (mm)  |                      |                     |                     |
| 12 x 12                 | 305 x 305     | 300 x 300      | 6 x 6 (152 x 152)    | 8 x 8 (203 x 203)   | 9 x 9 (229 x 229)   |
| 24 x 12                 | 610 x 305     | 600 x 300      |                      |                     |                     |
| 24 x 24                 | 610 x 610     | 600 x 600      | 6 x 6 (152 x 152)    | 10 x 10 (254 x 254) | 15 x 15 (381 x 381) |
|                         |               |                | 8 x 8 (203 x 203)    | 12 x 12 (305 x 305) | 16 x 16 (406 x 406) |
|                         |               |                | 9 x 9 (229 x 229)    | 14 x 14 (356 x 356) | 18 x 18 (457 x 457) |

### **DESCRIPTION:**

- 1. Material: Heavy ga. corrosion-resistant steel.
- 2. Model 7500 is a versatile ceiling diffuser. It consists of four spring loaded modular cores that may be simply adjusted by rotating each module after installation to provide a 1, 2, 3 or 4-way blow pattern. A tight horizontal air pattern from maximum to minimum flow makes it ideal for VAV applications.
- 3. Standard finish is AW Appliance White.