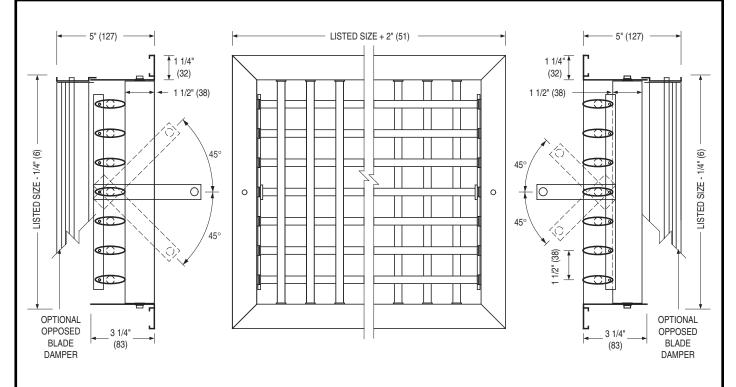

## **REAR BLADES GANGED**

- **81GDV** Vertical front and horizontal rear blades.
- 81GDV-O Vertical front and horizontal rear blades with opposed blade damper.

These double deflection grilles are supplied with front or rear gang operated blades to allow directional control of airflow in remote mounted locations. A pole operated lever on the face of the unit permits deflection of the ganged blades 45° from either side of center. The second set of perpendicular blades are individually adjustable from the face of the grille for additional directional control.

# FRONT BLADES GANGED

- **81GDH** Horizontal front and vertical rear blades.
- □ 81GDH-O Horizontal front and vertical rear blades with opposed blade damper.