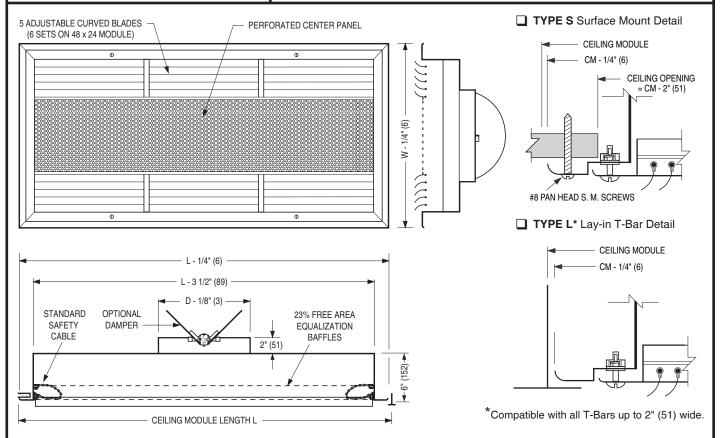

### RADIAL PATTERN DIFFUSER

ADJUSTABLE CURVED BLADES AND PERFORATED

PANEL • REMOVABLE FACE

**MODEL: 92CBPRP-AL** ALUMINUM

# **DESCRIPTION:**

The 92CBPRP has been designed to provide an adjustable radial air pattern for delivering high volumes of low velocity air

Two sets of individually adjustable curved blade pattern controllers provide field control flexibility and can be set to produce custom, effective directional control with minimum resistance and noise generation. The center perforated panel ensures a controlled blow pattern directly below the diffuser. Internal air baffles in the plenum equalize air flow across the diffuser face.

#### **CONSTRUCTION:**

- Extruded aluminum frame and blades. Aluminum perforated face with 3/16" (5) dia. holes on 1/4" (6) staggered centers (51% free area). The face panel is removable for cleaning and is secured by 1/4 turn fasteners.
- 2. Aluminum backpan and baffles.
- Standard safety cables prevent accidental dropping of removable face.
- 4. Standard finish is AW Appliance White. Other finishes available.

# **OPTIONS:**

Damper:

☐ BD Butterfly damper, coated steel, AW Appliance White finish. Insulation:

- ☐ EX05 0.5" (13) External Foil-Back Fiberglass Insulation.
- ☐ EX15 1.5" (38) External Foil-Back Fiberglass Insulation, R-4.2. Finish:

# **ACCESSORIES:**

□ DFA Aluminum Drywall/Plaster Frame. Provides simple easy installation of Type L in hard ceilings. (See submittal dwg. ACC-DFA). Ordered separately.

| SCHEDULE TYPE |                                   | Dimensions are in inches (mm). |              |             |  |
|---------------|-----------------------------------|--------------------------------|--------------|-------------|--|
| PROJECT       | Difficusions are in inches (min). |                                |              |             |  |
| ENGINEER      | DATE                              | B SERIES                       | SUPERSEDES   | DRAWING NO. |  |
| CONTRACTOR    | 5 - 12 - 22                       | 9200                           | 10 - 29 - 15 | 92CBPRP-AL  |  |