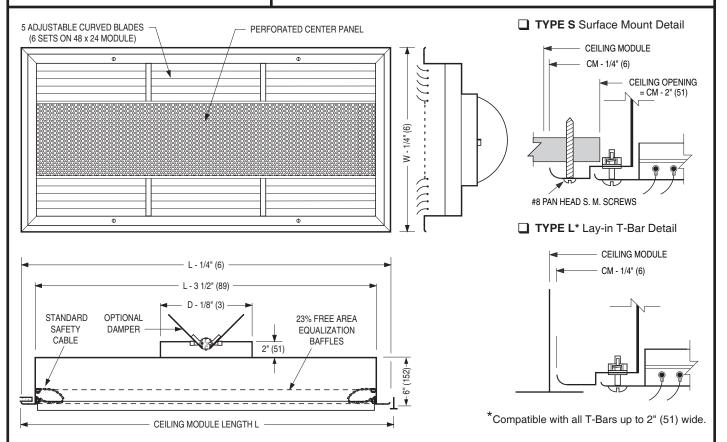

# **DESCRIPTION:**

The 92CBPRP has been designed to provide an adjustable radial air pattern for delivering high volumes of low velocity air.

Two sets of individually adjustable curved blade pattern controllers provide field control flexibility and can be set to produce custom, effective directional control with minimum resistance and noise generation. The center perforated panel ensures a controlled blow pattern directly below the diffuser. Internal air baffles in the plenum equalize air flow across the diffuser face.

#### **CONSTRUCTION:**

- Extruded aluminum frame and blades. Steel perforated face with 3/16" (5) dia. holes on 1/4" (6) staggered centers (51% free area). The face panel is removable for cleaning and is secured by 1/4 turn fasteners.
- 2. Corrosion resistant steel backpan and baffles.
- Standard safety cables prevent accidental dropping of removable face.
- 4. Standard finish is AW Appliance White. Other finishes available.

### **OPTIONS:**

Finish:

☐ BA Appliance White face with black backpan and baffles (hides internal components from view).

Damper:

☐ BD Butterfly damper, coated steel, AW Appliance White finish. Insulation: