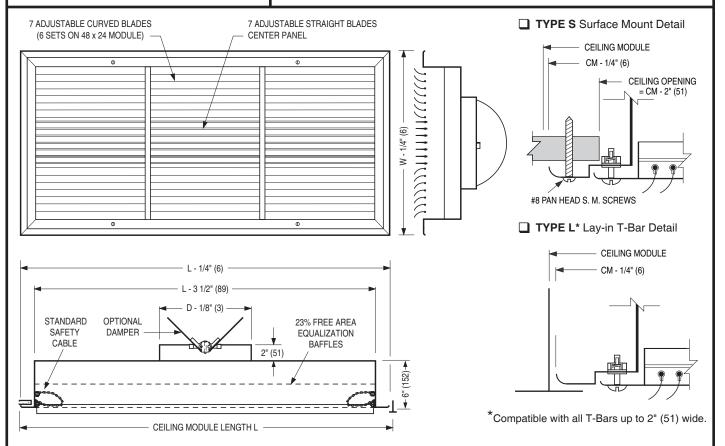

# RADIAL PATTERN DIFFUSER

ADJUSTABLE CURVED BLADES AND STRAIGHT BLADE CENTER PANEL • REMOVABLE FACE **MODEL: 92CBSRP-AL** ALUMINUM

### Ceiling Module Sizes L x W & Nom. Round Duct Sizes D

| LxW | Imperial Modules (inches) |          | 24 x 24   | 48 x 24    |  |
|-----|---------------------------|----------|-----------|------------|--|
|     | Metric Modules (mm)       |          | 600 x 600 | 1200 x 600 |  |
|     | Duct Size D               | (inches) | 8, 10     | 10, 12     |  |
|     | Duct Size D               | (mm)     | 203, 254  | 254, 305   |  |

## **DESCRIPTION:**

The 92CBSRP has been designed to provide an adjustable radial air pattern for delivering high volumes of low velocity air.

Two sets of individually adjustable curved blade pattern controllers provide field control flexibility and can be set to produce custom, effective directional control with minimum resistance and noise generation. The straight blade center panel permits a controlled blow pattern adjustment directly below the diffuser. Internal air baffles in the plenum equalize air flow across the diffuser face.

#### **CONSTRUCTION:**

- 1. Extruded aluminum frame and blades. The face panel is removable for cleaning and is secured by 1/4 turn fasteners.
- 2. Aluminum backpan and baffles.
- 3. Standard safety cables prevent accidental dropping of removable face.
- 4. Standard finish is AW Appliance White. Other finishes available.

# **ACCESSORIES:**

□ DFA Aluminum Drywall/Plaster Frame. Provides simple easy installation of Type L in hard ceilings. (See submittal dwg. ACC-DFA). Ordered separately.

| SCHEDULE TYPE | Dimensions are in inches (mm). |                                    |              |             |  |
|---------------|--------------------------------|------------------------------------|--------------|-------------|--|
| PROJECT       |                                | Difficusions are in littles (min). |              |             |  |
| ENGINEER      | DATE                           | B SERIES                           | SUPERSEDES   | DRAWING NO. |  |
| CONTRACTOR    | 5 - 16 - 22                    | 9200                               | 10 - 29 - 15 | 92CBSRP-AL  |  |