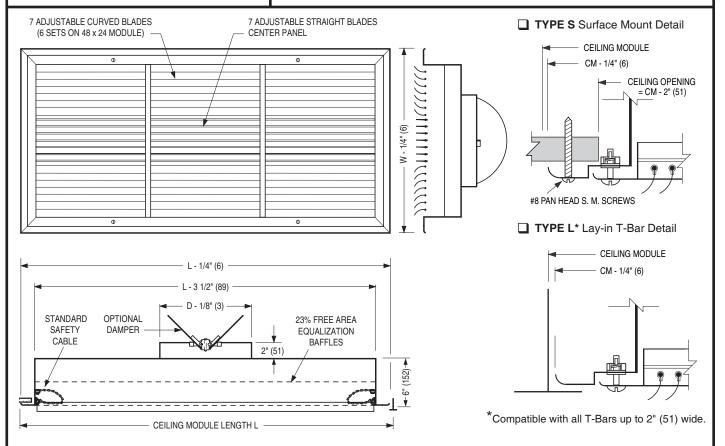

#### **DESCRIPTION:**

The 92CBSRP has been designed to provide an adjustable radial air pattern for delivering high volumes of low velocity air.

Two sets of individually adjustable curved blade pattern controllers provide field control flexibility and can be set to produce custom, effective directional control with minimum resistance and noise generation. The straight blade center panel permits a controlled blow pattern adjustment directly below the diffuser. Internal air baffles in the plenum equalize air flow across the diffuser face.

## CONSTRUCTION:

- 1. Extruded aluminum frame and blades. The face panel is removable for cleaning and is secured by 1/4 turn fasteners.
- 2. Corrosion resistant steel.
- Standard safety cables prevent accidental dropping of removable face.
- 4. Standard finish is AW Appliance White. Other finishes available.

## **OPTIONS:**

Damper:

☐ BD Butterfly damper, coated steel, AW Appliance White finish. Insulation:

☐ EX05 0.5" (13) External Foil-Back Fiberglass Insulation.

☐ EX15 1.5" (38) External Foil-Back Fiberglass Insulation, R-4.2. Finish: