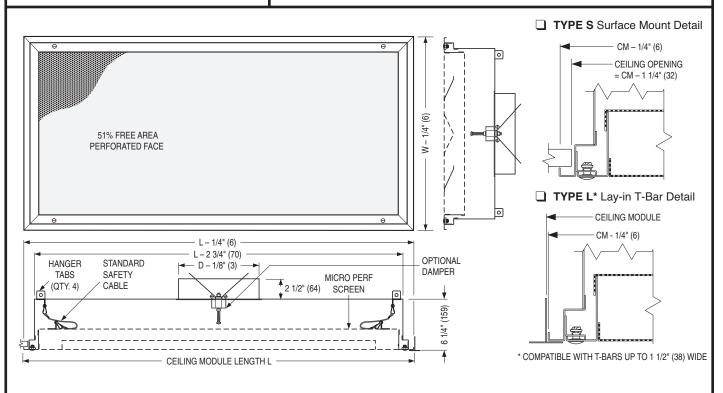

## Ceiling Module Sizes L x W & Nominal Round Duct Sizes D

Nailor

Industries Inc.

| LxW | Imperial Modules (inches) |          | 24 x 24            | 36 x 24            | 48 x 24            | 60 x 24    |
|-----|---------------------------|----------|--------------------|--------------------|--------------------|------------|
|     | Metric Modules (mm)       |          | 600 x 600          | 900 x 600          | 1200 x 600         | 1500 x 600 |
|     | Duct Size D               | (inches) | 6, 7, 8, 10        | 6, 7, 8, 10        | 7, 8, 10, 12       | 10, 12     |
|     | Duci Size D               | (mm)     | 152, 178, 203, 254 | 152, 178, 203, 254 | 178, 203, 254, 305 | 254, 305   |

## **CONSTRUCTION:**

- 1. 304 stainless steel frame and perforated face with 3/16" (5) dia. holes on 60 degree 1/4" (6) staggered centers (51% free area). The face plate is removable for cleaning and is secured by 1/4 turn fasteners.
- 2. 304 stainless steel fully welded plenum, perforated pressure plate and baffles.
- 3. Standard safety cables prevent accidental dropping of removable face.
- 4. Standard finish is #4 Brushed Satin Polished.