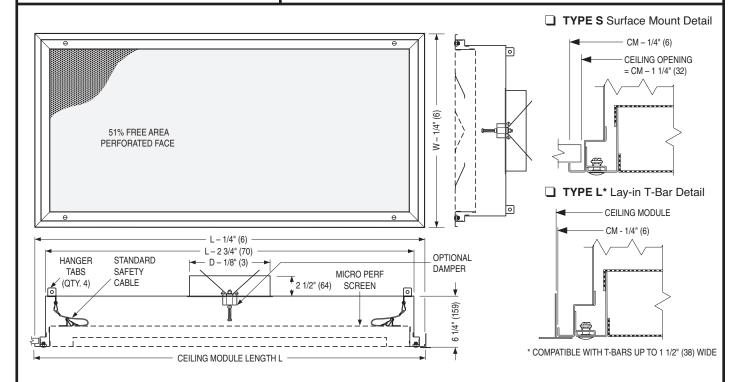

# **RADIAL PATTERN DIFFUSER – FLUSH FACE**

180° PATTERN • STAINLESS STEEL CRITICAL ENVIRONMENT APPLICATIONS REMOVABLE PERFORATED FACE

**MODEL: 92FRP-2SS** 

#### Ceiling Module Sizes L x W & Nominal Round Duct Sizes D

| LxW | Imperial Modules (inches) |          | 24 x 24            | 36 x 24            | 48 x 24            | 60 x 24    |
|-----|---------------------------|----------|--------------------|--------------------|--------------------|------------|
|     | Metric Modules (mm)       |          | 600 x 600          | 900 x 600          | 1200 x 600         | 1500 x 600 |
|     | Duct Size D               | (inches) | 6, 7, 8, 10        | 6, 7, 8, 10        | 7, 8, 10, 12       | 10, 12     |
|     |                           | (mm)     | 152, 178, 203, 254 | 152, 178, 203, 254 | 178, 203, 254, 305 | 254, 305   |

# **DESCRIPTION:**

The Model 92FRP-2SS Flush Face Radial Pattern Diffuser has been designed to provide low aspiration at high ventilation rates, especially for clean room applications such as research laboratories, animal labs, food processing, hospital rooms and computer rooms.

The unique baffle design incorporates an internal pressure plate providing large volumes of air at low initial face velocities.

The 92FRP-2SS model introduces air in a semicylindrical 180 degree radial flow pattern, flushing a room with large volumes of clean conditioned air, minimizing entrainment and hence mixing with contaminated air, while still allowing low room air velocities.

### **CONSTRUCTION:**

- 304 stainless steel frame and perforated face with 3/16" (5) dia. holes on 60 degree 1/4" (6) staggered centers (51% free area). The face plate is removable for cleaning and is secured by 1/4 turn fasteners.
- 2. 304 stainless steel fully welded plenum, perforated pressure plate and baffles.
- 3. Standard safety cables prevent accidental dropping of removable face.
- 4. Standard finish is #4 Brushed Satin Polished.

#### **OPTIONS:**

- ☐ 316 Stainless Steel construction.
- BDS Butterfly damper, Stainless Steel (face operated).

Finish:

☐ AW Appliance White.

☐ SP Special

| SCHEDULE TYPE: |                                 | Dimensions are in inches (mm). |              |             |  |
|----------------|---------------------------------|--------------------------------|--------------|-------------|--|
| PROJECT:       | Dimensions are in inches (min). |                                |              |             |  |
| ENGINEER:      | DATE                            | B SERIES                       | SUPERSEDES   | DRAWING NO. |  |
| CONTRACTOR:    | 9 - 2 - 16                      | 9200                           | 12 - 12 - 11 | 92FRP-2SS   |  |