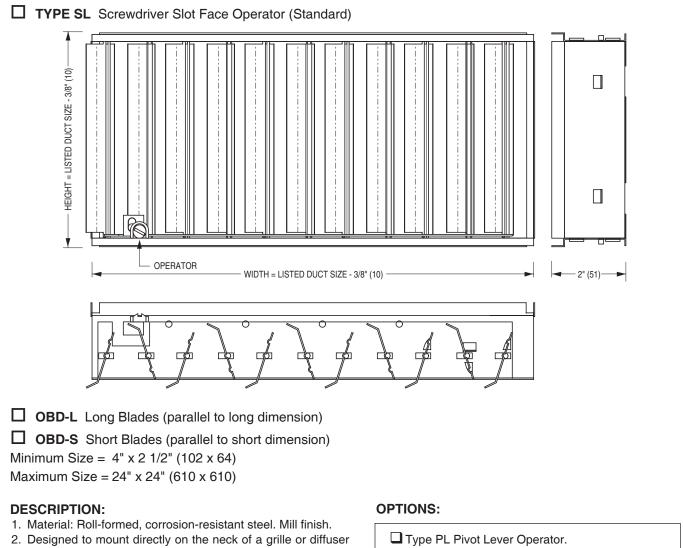

## AIR BALANCING DEVICES OPPOSED BLADE DAMPER • NECK MOUNTED FOR SQUARE AND RECTANGULAR NECKS MODEL: OBD TYPE SL & PL

- Designed to mount directly on the neck of a grille or diffuser in square and rectangular neck applications. Supplied with steel barbed S-clips for easy field mounting. Supplied as standard with a screwdriver slot operator.
- 3. Gang operated blades on 1" (25) centers move simultaneously in opposite directions and close at 45° to permit precise metering of the air with a minimal disturbance to the air pattern.