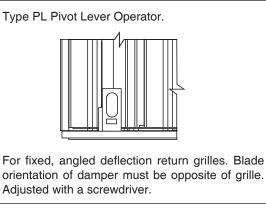

## AIR BALANCING DEVICES OPPOSED BLADE DAMPER • NECK MOUNTED FOR SQUARE AND RECTANGULAR NECKS MODEL: OBD TYPE SL & PL

- Designed to mount directly on the neck of a grille or diffuser in square and rectangular neck applications. Supplied with steel barbed S-clips for easy field mounting. Supplied as standard with a screwdriver slot operator.
- 3. Gang operated blades on 1" (25) centers move simultaneously in opposite directions and close at 45° to permit precise metering of the air with a minimal disturbance to the air pattern.