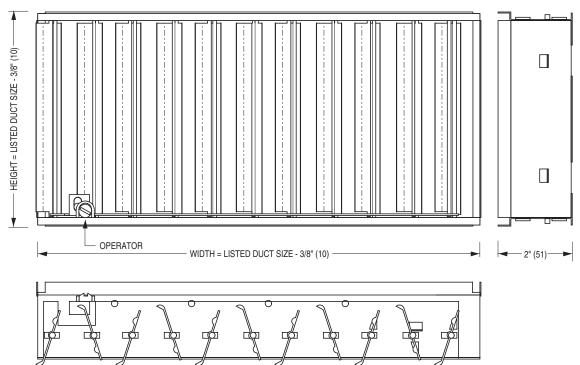

## AIR BALANCING DEVICES OPPOSED BLADE DAMPER • DUCT MOUNTED FOR SQUARE AND RECTANGULAR NECKS MODEL: OBD-A TYPE SL & PL

☐ **TYPE SL** Screwdriver Slot Face Operator (Standard)

☐ OBD-A-S Short Blades (parallel to short dimension)

Minimum Size = 4" x 2 1/2" (102 x 64) Maximum Size = 24" x 24" (610 x 610)

## **DESCRIPTION:**

- 1. Material: Heavy gauge, extruded aluminum with miscellaneous steel components. Mill finish.
- Designed to mount directly on the neck of a grille or diffuser in square and rectangular neck applications. Supplied with steel barbed S-clips for easy field mounting. Supplied as standard with a screwdriver slot operator.
- 3. Gang operated blades on 1" (25) centers move simultaneously in opposite directions and close at 45° to permit precise metering of the air with a minimal disturbance to the air pattern.

## **OPTIONS:**

☐ Type PL Pivot Lever Operator.

For fixed, angled deflection return grilles. Blade orientation of damper must be opposite of grille. Adjusted with a screwdriver.

| SCHEDULE TYPE: | Dimensions are in inches (mm). |            |              |             |
|----------------|--------------------------------|------------|--------------|-------------|
| PROJECT:       |                                |            |              |             |
| ENGINEER:      | DATE                           | B SERIES   | SUPERSEDES   | DRAWING NO. |
| CONTRACTOR:    | 8 - 11 - 20                    | ACC.DIF/GR | 26 - 8 - 99R | ACC.ABD-2   |