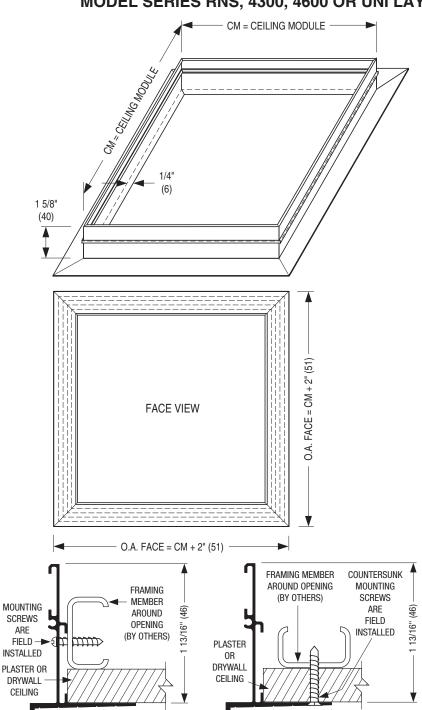

# ALUMINUM SURFACE MOUNT ADAPTOR FRAME FOR MODEL SERIES RNS, 4300, 4600 OR UNI LAY-IN T-BAR DIFFUSERS

### **DESCRIPTION:**

The Model DFA-TS is for mounting in finished drywall or plaster ceilings to accept any standard lay-in type diffuser.

It allows the retrofit of lay-in diffusers and simplified installation of flexible duct in surface mount applications.

Model DFA-TS is installed quickly and easily and is suitable for variable ceiling thicknesses. Installation requires framing of the opening with "C" channel or wood for attachment with mounting screws (by others).

#### **AVAILABLE CEILING MODULES:**

| IMPERIAL<br>MODULES           |                       | METRIC<br>MODULES     |  |
|-------------------------------|-----------------------|-----------------------|--|
| Imperial<br>Units<br>(inches) | S.I.<br>Units<br>(mm) | S.I.<br>Units<br>(mm) |  |
| 12 x 12                       | 305 x 305             | 300 x 300             |  |
| 16 x 16                       | 406 x 406             | 400 x 400             |  |
| 20 x 20                       | 508 x 508             | 500 x 500             |  |
| 24 x 12                       | 610 x 305             | 600 x 300             |  |
| 24 x 24                       | 610 x 610             | 600 x 600             |  |
| 36 x 24                       | 914 x 610             | 900 x 600             |  |
| 48 x 12                       | 1219 x 305            | 1200 x 300            |  |
| 48 x 24                       | 1219 x 1219           | 1200 x 600            |  |
| 60 x 12                       | 1524 x 305            | 1500 x 300            |  |

Ceiling opening = CM + 1/4" (6)

| SCHEDULE TYPE: | Dimensions are in inches (mm).    |          |             |             |  |
|----------------|-----------------------------------|----------|-------------|-------------|--|
| PROJECT:       | Difficustons are in inches (min). |          |             |             |  |
| ENGINEER:      | DATE                              | B SERIES | SUPERSEDES  | DRAWING NO. |  |
| CONTRACTOR:    | 4 - 18 - 22                       | ACC-DIF. | 10 - 3 - 19 | ACC-DFA-TS  |  |