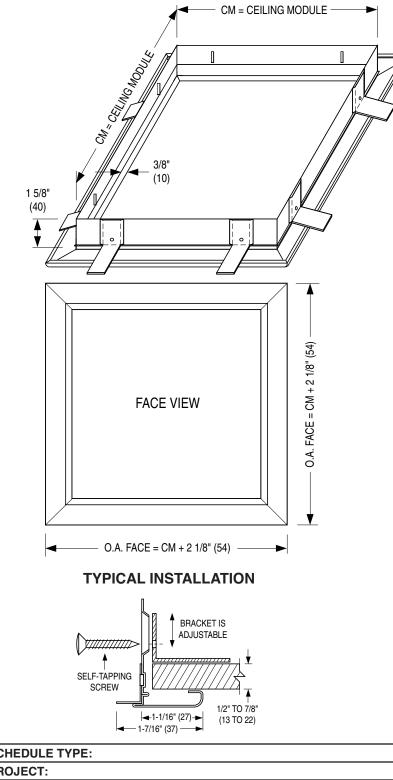

CEILING OPENING = CM + 1/4" (6)

| SCHEDULE TYPE: | Dimensions are in inches (mm). |                 |            |             |
|----------------|--------------------------------|-----------------|------------|-------------|
| PROJECT:       |                                |                 |            |             |
| ENGINEER:      | DATE                           | <b>B SERIES</b> | SUPERSEDES | DRAWING NO. |
| CONTRACTOR:    | 17 - 5 - 00R                   | ACC-DIF.        | 11 - 95    | ACC-DFS     |