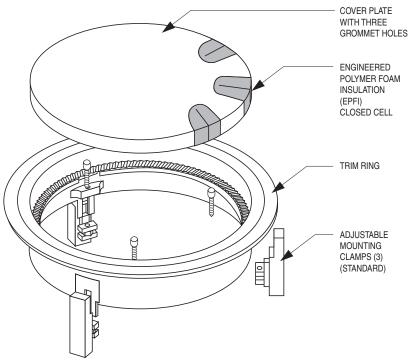

# **FEATURES:**

- . Meets all requirements of NFPA 90A.
- · Cast aluminum construction.
- Nominal size 10" (254) dia.
- Three grommet holes will each accept cables or conduit up to 1 1/4" (32) dia. Heavy duty grommet seals (EPFI closed cell foam) prevent air leakage.
- Removable cover plate features a tamperproof locking mechanism to prevent unwanted removal.
- Architecturally appealing face design compliments contemporary decor.
- Rugged trim ring design secures carpet and prevents edges from fraying.
- Unique adjustable mounting clamp design adapts to any floor panel thickness and provides simple and secure installation.
  Permits installation from above the floor without removal of the floor panel or carpet.
- A PVC ribbed Press Fit Gasket is also available as a "labor saving" mounting option.
- Standard finish is textured GRT Gray or BKT Black.