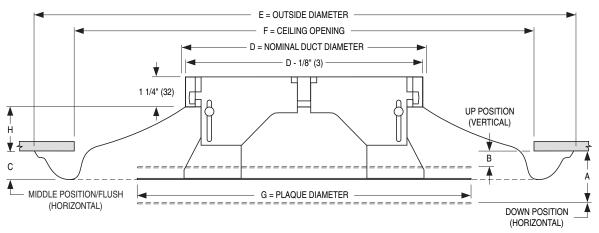

#### **Dimensional Data**

|                | Imperial Units<br>(inches) |       |         |        |    |    |       |    | Metric Units<br>(mm) |    |     |     |     |    |  |
|----------------|----------------------------|-------|---------|--------|----|----|-------|----|----------------------|----|-----|-----|-----|----|--|
| Listed<br>Size | Α                          | В     | С       | Е      | F  | G  | Н     | Α  | В                    | С  | Е   | F   | G   | Н  |  |
| 6              | 1 3/4                      | 1/4   | 3/4     | 14 1/8 | 12 | 9  | 7/8   | 44 | 6                    | 19 | 359 | 305 | 229 | 22 |  |
| 8              | 2                          | 1/2   | 1       | 18 3/4 | 16 | 12 | 1 1/4 | 51 | 13                   | 25 | 476 | 406 | 305 | 32 |  |
| 10             | 2 1/4                      | 11/16 | 1 3/16  | 22 3/4 | 20 | 15 | 1 1/2 | 57 | 17                   | 30 | 581 | 508 | 381 | 38 |  |
| 12             | 2 3/4                      | 15/16 | 1 11/16 | 27 3/8 | 24 | 18 | 1 7/8 | 70 | 24                   | 43 | 695 | 610 | 457 | 48 |  |
| 14             | 3                          | 1     | 1 3/4   | 32     | 28 | 21 | 1 7/8 | 76 | 25                   | 44 | 813 | 711 | 533 | 48 |  |
| 16             | 3 3/8                      | 1     | 2       | 36 1/4 | 32 | 24 | 2 1/8 | 86 | 25                   | 51 | 921 | 813 | 610 | 54 |  |

## **DESCRIPTION:**

- 1. Material: Aluminum outer cone with corrosion-resistant steel neck bracketry. Aluminum face.
- 2. The Nailor ARUNI, round ceiling diffusers have been especially designed to provide the appearance required for architectural excellence as well as high engineering performance. The smooth heavy duty face plaque is 1/8" (0.125) thick aluminum for strength and lightness. These diffusers are suitable for both architectural ceilings and exposed duct applications.
- 3. Designed for both heating and cooling applications. The air discharge pattern is fully adjustable between horizontal and vertical. In the fully open (down) setting, capacity is maximized and throw is horizontal. In the fully closed (up) setting, air projects vertically down from the diffuser.
- 4. The diffusers deliver the air in a true 360° radial horizontal pattern and provide excellent performance in variable air volume systems.
- A spring clip arrangement permits quick, easy installation and removal of the inner cone assembly.
- Discharge setting is simply adjusted by sliding the inner face plaque assembly up or down. The core is securely retained by a spring loaded friction arrangement. There are no screws to reposition.