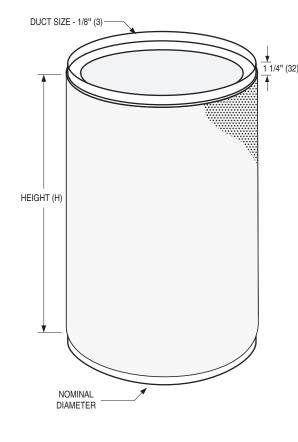

### **Dimensional Data:**

| Unit Size (Dia. x H)                                                                                              | Duct Size |
|-------------------------------------------------------------------------------------------------------------------|-----------|
| 12 x 24 (305 x 610)<br>12 x 30 (305 x 762)<br>12 x 36 (305 x 914)<br>12 x 48 (305 x 1219)                         | 12 (305)  |
| 18 x 24 (457 x 610)<br>18 x 30 (457 x 762)<br>18 x 36 (457 x 914)<br>18 x 48 (457 x 1219)                         | 18 (457)  |
| 24 x 24 (610 x 610)<br>24 x 30 (610 x 762)<br>24 x 36 (610 x 914)<br>24 x 48 (610 x 1219)<br>24 x 60 (610 x 1524) | 24 (610)  |
| 30 x 24 (762 x 610)<br>30 x 30 (762 x 762)<br>30 x 36 (762 x 914)<br>30 x 48 (762 x 1219)<br>30 x 60 (762 x 1524  | 30 (762)  |

The DFR360DH is a special application version of the DFR360 as it is designed to be installed off the floor, either in or above the occupied space. The cool air falls to the floor where it spreads horizontally.