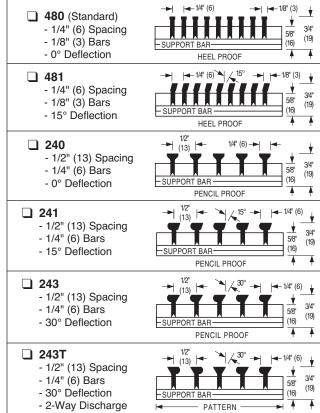

# DISPLACEMENT LINEAR FLOOR DIFFUSER

Core Selection:

1-WAY OR 2-WAY DISCHARGE ALUMINUM • REMOVABLE CORE

**MODEL: DLFD** 

#### **DESCRIPTION:**

- 1. Material: Heavy duty aluminum construction.
- 2. Designed for raised floor installations, floor cavity or sill top.
- 3. Heavy duty linear bar face with integral perforated equalization baffle available in a 1-way or 2-way discharge air pattern ensures an even distribution of low velocity supply air.
- 4. End caps are staked, welded and mitered.
- 5. Heavy duty core is removable, supplied with core spring clips as standard and reinforced with additional cross-bar support.
- 6. Spacing does not exceed 8" (203) centers.
- 7. Standard finish is AW Appliance White. Optional finishes are available.