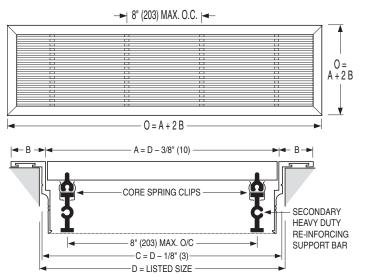

### **Dimensional Data:**

| Model DLFD (L x W): |                      |                  |
|---------------------|----------------------|------------------|
| Minimum             | Maximum              |                  |
| Single Section      | Single Section       | Multiple Section |
| 12 x 6 (305 x 152)  | 72 x 12 (1829 x 305) | Unlimited        |

#### **DESCRIPTION:**

- 1. Material: Heavy duty aluminum construction.
- 2. Designed for raised floor installations, floor cavity or sill top.
- 3. Heavy duty linear bar face with integral perforated equalization baffle available in a 1-way or 2-way discharge air pattern ensures an even distribution of low velocity supply air.
- 4. End caps are staked, welded and mitered.
- 5. Heavy duty core is removable, supplied with core spring clips as standard and reinforced with additional cross-bar support.
- 6. Spacing does not exceed 8" (203) centers.
- 7. Standard finish is AW Appliance White. Optional finishes are available.