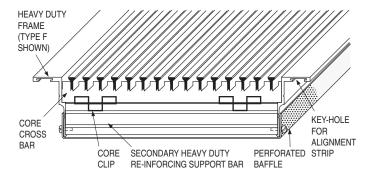

#### **DESCRIPTION:**

- 1. Material: Heavy duty aluminum construction.
- 2. Designed for raised floor installations, floor cavity or sill top.
- 3. Heavy duty linear bar face with integral perforated equalization baffle available in a 1-way or 2-way discharge air pattern ensures an even distribution of low velocity supply air.
- 4. End caps are staked, welded and mitered.
- 5. Heavy duty core is removable, supplied with core spring clips as standard and reinforced with additional cross-bar support.
- 6. Spacing does not exceed 8" (203) centers.
- 7. Standard finish is AW Appliance White. Optional finishes are available.