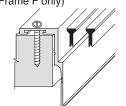

# **Fastening Selection:**

■ A (Optional) #8 Countersunk Screw Holes (Frame F only)

Dimensions are in inches (mm).

**PROJECT: ENGINEER:** DATE **B SERIES** SUPERSEDES DRAWING NO. **CONTRACTOR:** 1 - 18 - 18 DLF NEW **DLFD**