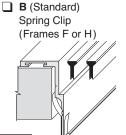

#### **DESCRIPTION:**

- 1. Material: Heavy duty aluminum construction.
- 2. Designed for raised floor installations, floor cavity or sill top.
- 3. Heavy duty linear bar face with integral perforated equalization baffle available in a 1-way or 2-way discharge air pattern ensures an even distribution of low velocity supply air.
- 4. End caps are staked, welded and mitered.
- 5. Heavy duty core is removable, supplied with core spring clips as standard and reinforced with additional cross-bar support.
- 6. Spacing does not exceed 8" (203) centers.
- 7. Standard finish is AW Appliance White. Optional finishes are available.