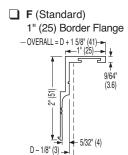

12 x 6 (305 x 152)  | 72 x 12 (1829 x 305) | Unlimited        |



#### **DESCRIPTION:**

- 1. Material: Heavy duty aluminum construction.
- 2. Designed for raised floor installations, floor cavity or sill top.
- 3. Heavy duty linear bar face with integral perforated equalization baffle available in a 1-way or 2-way discharge air pattern ensures an even distribution of low velocity supply air.
- 4. End caps are staked, welded and mitered.
- 5. Heavy duty core is removable, supplied with core spring clips as standard and reinforced with additional cross-bar support.
- 6. Spacing does not exceed 8" (203) centers.
- 7. Standard finish is AW Appliance White. Optional finishes are available.

### **OPTION:**

**SCHEDULE TYPE:** 

DV Directional Vanes. Fully adjustable.



## Frame Selection:



☐ **H** (Optional) 3/4" (19) Beveled Border Flange



# **Fastening Selection:**



■ A (Optional) #8 Countersunk Screw Holes (Frame F only)



Dimensions are in inches (mm).

**PROJECT: ENGINEER:** DATE **B SERIES** SUPERSEDES DRAWING NO. **CONTRACTOR:** 1 - 18 - 18 DLF NEW **DLFD**