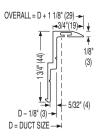

d        |



#### **DESCRIPTION:**

- 1. Material: Heavy duty aluminum construction.
- 2. Designed for raised floor installations, floor cavity or sill top.
- 3. Heavy duty linear bar face with integral perforated equalization baffle available in a 1-way or 2-way discharge air pattern ensures an even distribution of low velocity supply air.
- 4. End caps are staked, welded and mitered.
- 5. Heavy duty core is removable, supplied with core spring clips as standard and reinforced with additional cross-bar support.
- 6. Spacing does not exceed 8" (203) centers.
- 7. Standard finish is AW Appliance White. Optional finishes are available.

### **OPTION:**

**SCHEDULE TYPE:** 

DV Directional Vanes. Fully adjustable.



## Frame Selection:



☐ **H** (Optional) 3/4" (19) Beveled Border Flange



# **Fastening Selection:**



■ A (Optional) #8 Countersunk Screw Holes (Frame F only)



Dimensions are in inches (mm).

**PROJECT: ENGINEER:** DATE **B SERIES** SUPERSEDES DRAWING NO. **CONTRACTOR:** 1 - 18 - 18 DLF NEW **DLFD**