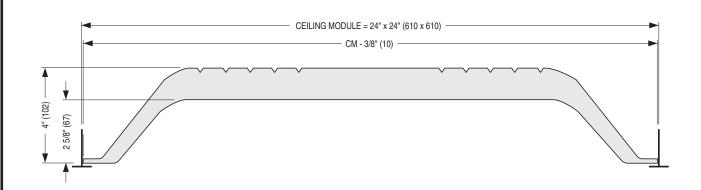

## **DESCRIPTION:**

- 1. One piece molded fiberglass insulation blanket with foil back vapour barrier. 6.0 R-value.
- Pre-scored plenum 6", 8", 10", 12" or 14" (152, 203, 254, 305 or 356) dia. for field cutting.
- 3. The Nailor Model MIB fits over the backpan of most full face 24" x 24" diffusers and provides thermal protection to reduce the risk of condensation forming on the diffuser face.
  - Compatible models include RNS, RNS2, RNS3, UNI, 6200, 6400, 6500 and 4320 series.
- 4. The Nailor Model MIB: resists ageing, thermal shock, is incombustible, immune to rot, corrosion, oxidation and insects.
- 5. Tested in compliance with surface burning characteristics (ASTM E-84) and erosion test (UL 181).
- 6. Standard finish has a black interior.