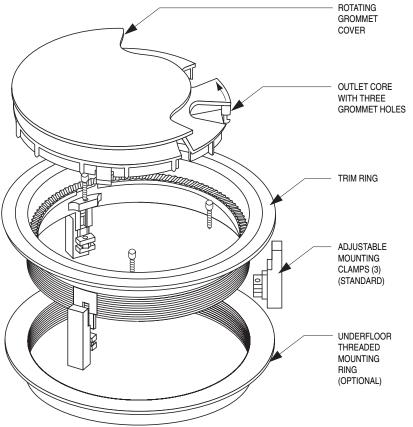

### **FEATURES:**

- Constructed of high impact polycarbonate plastic complying with UL Standard 94-5V for flammability.
- Nominal size 8" (203) dia.
- Grommet holes will accept one or two cables or conduit up to 1 1/4" (32) dia. and a third reduced size grommet hole for telephone and/or computer cables.
- Rotating cover plate can be positioned for 1, 2, 3 or no cable openings and can be secured in place.
- Architecturally appealing face design compliments contemporary decor.
- Rugged trim ring design secures carpet and prevents edges from fraying.
- Unique adjustable mounting clamp design adapts to any floor panel thickness and provides simple and secure installation.
  Permits installation from above the floor without removal of the floor panel or carpet.
- A PVC ribbed Press Fit Gasket is also available as a "labor saving" mounting option.
- Optional underfloor mounting ring available.
- Standard finish is GR Gray or BK Black.