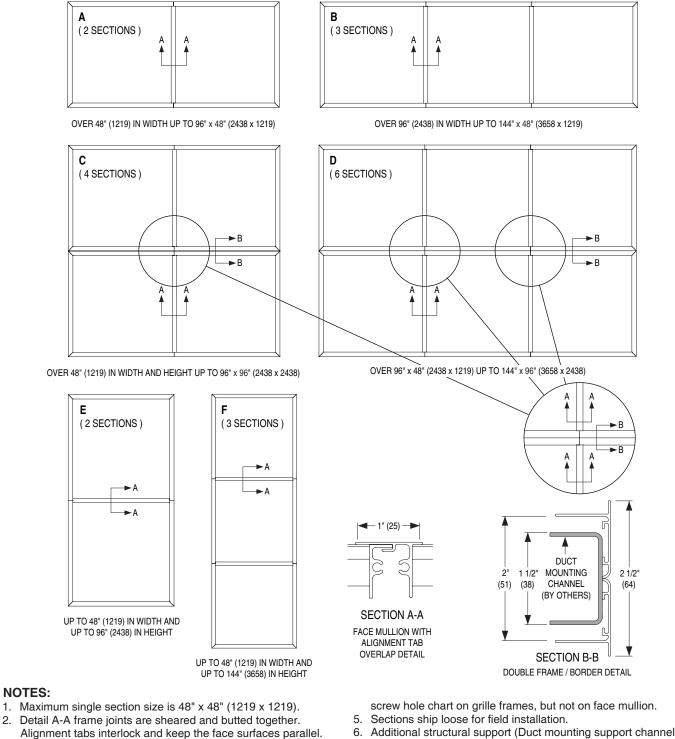

3. Detail B-B shows two separate grille frames butted together.

4. Mounting countersunk screw holes are located per the standard

## OVERSIZED GRILLE CONSTRUCTION ALUMINUM SUPPLY AND RETURN GRILLES FOR DUCTS OR OPENINGS LARGER THAN 48" (1219) MODEL SERIES: 5100 AND 7100

- 6. Additional structural support (Duct mounting support channels by others) is required for diagrams C and D.
- 7. This detail applies to Type S Surface Mount Frame/Border only.