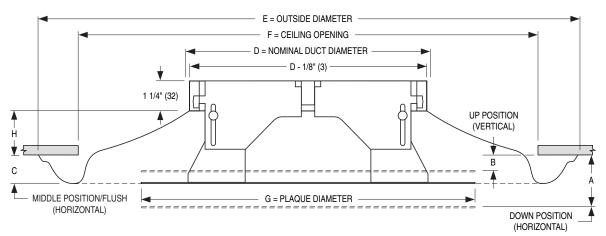

#### **Dimensional Data**

|                | Imperial Units<br>(inches) |       |         |        |    |    |       | Metric Units<br>(mm) |    |    |     |     |     |    |
|----------------|----------------------------|-------|---------|--------|----|----|-------|----------------------|----|----|-----|-----|-----|----|
| Listed<br>Size | Α                          | В     | С       | Е      | F  | G  | Н     | Α                    | В  | С  | Е   | F   | G   | Н  |
| 6              | 1 3/4                      | 1/4   | 3/4     | 14 1/8 | 12 | 9  | 7/8   | 44                   | 6  | 19 | 359 | 305 | 229 | 22 |
| 8              | 2                          | 1/2   | 1       | 18 3/4 | 16 | 12 | 1 1/4 | 51                   | 13 | 25 | 476 | 406 | 305 | 32 |
| 10             | 2 1/4                      | 11/16 | 1 3/16  | 22 3/4 | 20 | 15 | 1 1/2 | 57                   | 17 | 30 | 581 | 508 | 381 | 38 |
| 12             | 2 3/4                      | 15/16 | 1 11/16 | 27 3/8 | 24 | 18 | 1 7/8 | 70                   | 24 | 43 | 695 | 610 | 457 | 48 |
| 14             | 3                          | 1     | 1 3/4   | 32     | 28 | 21 | 1 7/8 | 76                   | 25 | 44 | 813 | 711 | 533 | 48 |
| 16             | 3 3/8                      | 1     | 2       | 36 1/4 | 32 | 24 | 2 1/8 | 86                   | 25 | 51 | 921 | 813 | 610 | 54 |

#### **DESCRIPTION:**

- Material: Corrosion-resistant steel outer cone and bracketry. Aluminum face.
- 2. The Nailor RUNI, round ceiling diffusers have been especially designed to provide the appearance required for architectural excellence as well as high engineering performance. The smooth heavy duty face plaque is 1/8" (0.125) thick aluminum for strength and lightness. These diffusers are suitable for both architectural ceilings and exposed duct applications.
- 3. Designed for both heating and cooling applications. The air discharge pattern is fully adjustable between horizontal and vertical. In the fully open (down) setting, capacity is maximized and throw is horizontal. In the fully closed (up) setting, air projects vertically down from the diffuser.
- The diffusers deliver the air in a true 360° radial horizontal pattern and provide excellent performance in variable air volume systems.
- 5. A spring clip arrangement permits quick, easy installation and removal of the inner cone assembly.
- Discharge setting is simply adjusted by sliding the inner face plaque assembly up or down. The core is securely retained by a spring loaded friction arrangement. There are no screws to reposition.

- 7. Designed for both heating and cooling applications.
- 8. An optional duct mounted round opposed blade damper is screwdriver-operated.
- 9. Standard finish is AW appliance white.