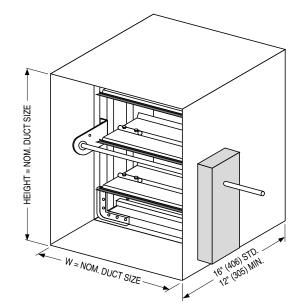

#### SMP SIDE ACTUATOR MOUNTING PLATE JACKSHAFT DRIVE MODELS

TYPE 'A' SLEEVE JACKSHAFT DRIVE MODELS