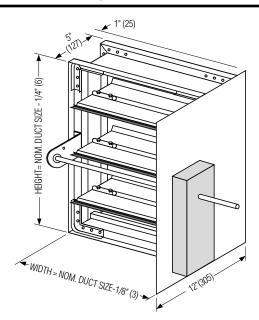

#### SMP SIDE ACTUATOR MOUNTING PLATE JACKSHAFT DRIVE MODELS

TYPE 'A' SLEEVE JACKSHAFT DRIVE MODELS