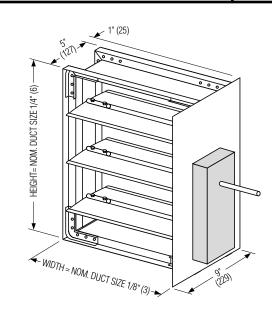

## SMP SIDE ACTUATOR MOUNTING PLATE AND TYPE 'A' SLEEVE DETAIL SMOKE DAMPERS MODEL SERIES: 1210, 1260 AND 1280



# SMP SIDE ACTUATOR MOUNTING PLATE DIRECT DRIVE MODELS



### TYPE 'A' SLEEVE DIRECT DRIVE MODELS



#### SMP SIDE ACTUATOR MOUNTING PLATE JACKSHAFT DRIVE MODELS



TYPE 'A' SLEEVE JACKSHAFT DRIVE MODELS

#### NOTE:

Smoke Dampers shall be installed in accordance with NFPA 90A, latest edition and Nailor installation instructions – see IOM-SDINST. Dampers must be installed within 24" (610) of the smoke barrier to conform with installation requirements.

| SCHEDULE TYPE: | Dimensions are in inches (mm). |                 |               |             |
|----------------|--------------------------------|-----------------|---------------|-------------|
| PROJECT:       |                                |                 |               |             |
| ENGINEER:      | DATE