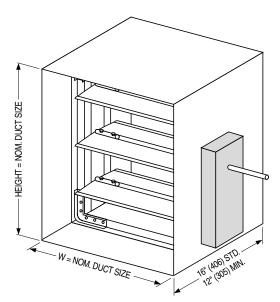

## SMP SIDE ACTUATOR MOUNTING PLATE AND TYPE 'A' SLEEVE DETAIL SMOKE DAMPERS MODEL SERIES: 1210, 1260 AND 1280



# SMP SIDE ACTUATOR MOUNTING PLATE DIRECT DRIVE MODELS



### TYPE 'A' SLEEVE DIRECT DRIVE MODELS



#### SMP SIDE ACTUATOR MOUNTING PLATE JACKSHAFT DRIVE MODELS



TYPE 'A' SLEEVE JACKSHAFT DRIVE MODELS

#### NOTE:

Smoke Dampers shall be installed in accordance with NFPA 90A, latest edition and Nailor installation instructions – see IOM-SDINST. Dampers must be installed within 24" (610) of the smoke barrier to conform with installation requirements.

| SCHEDULE TYPE: | Dimensions are in inches (mm). |                 |               |             |
|----------------|--------------------------------|-----------------|---------------|-------------|
| PROJECT:       |                                |                 |               |             |
| ENGINEER:      | DATE                           | <b>B SERIES</b> | SUPERSEDES    | DRAWING NO. |