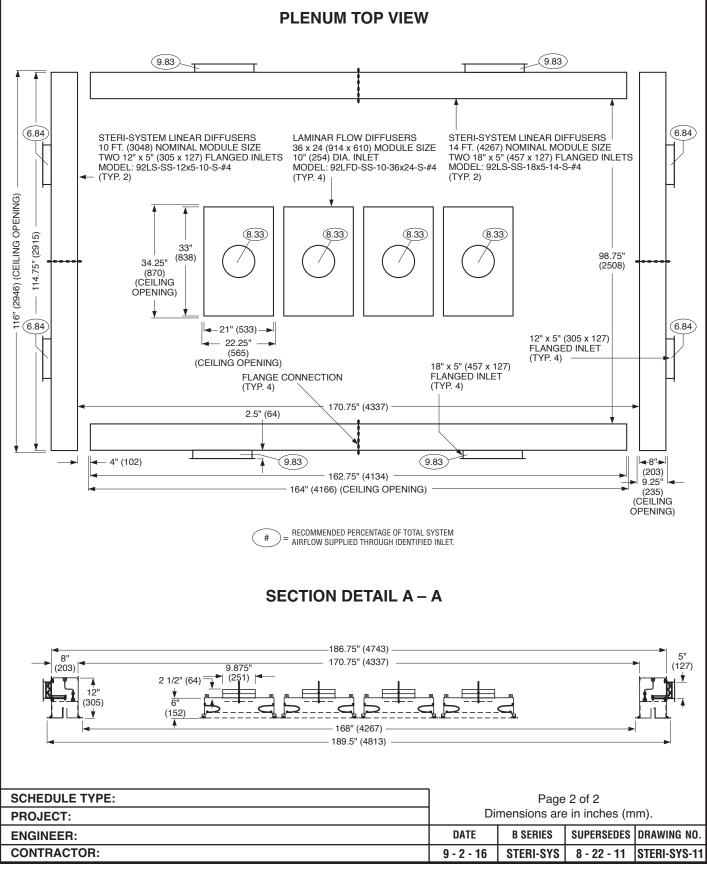

## **DESCRIPTION:**

The Steri-System is a complete operating room ventilation system, specially designed to reduce airborne contaminants, and thus, the risk of patient infection during surgery. It consists of two main components. Model 92LS-SS Linear Slot Diffusers, located around the perimeter, create a continuous curtain of air angled outwards 5 – 15 degrees. The curtain encloses the operating area and minimizes the possibility of contaminated air entering the surgical area. Model 92LFD-SS Laminar Flow Diffusers, installed above the operating table, produce a low velocity, non-aspirating, vertical air pattern. This 'clean' conditioned air flows over the operating table and greatly increases the ventilation rate within the surgical area.

## **CONSTRUCTION:**

- 1. Type 304 Stainless Steel face, pressure plate and distribution plenum. Min. 22 ga.
- 2. Standard safety cables prevent accidental dropping of the removable face.
- 3. All face panels attached with stainless steel 1/4 turn fasteners.
- 4. Standard finish is #4 Brushed Satin Polished.

## **OPTIONS:**

- Perimeter Inlet Balancing Dampers
- (Face Operated). Model 92STSYS-O.
- □ 316 Type 316 Stainless Steel construction.

| SCHEDULE TYPE: | Page 1 of 2                    |                 |             |              |
|----------------|--------------------------------|-----------------|-------------|--------------|
| PROJECT:       | Dimensions are in inches (mm). |                 |             |              |
| ENGINEER:      | DATE                           | <b>B SERIES</b> | SUPERSEDES  | DRAWING NO.  |
| CONTRACTOR:    | 9 - 2 - 16                     | STERI-SYS       | 8 - 22 - 11 | STERI-SYS-11 |