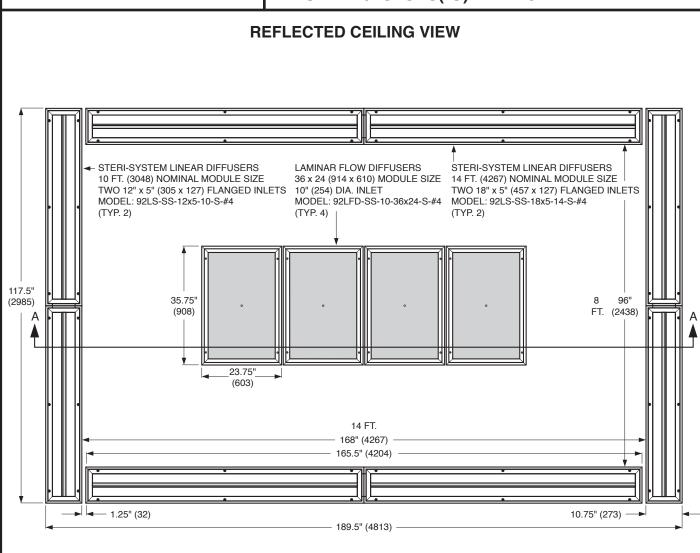

## **DESCRIPTION:**

The Steri-System is a complete operating room ventilation system, specially designed to reduce airborne contaminants, and thus, the risk of patient infection during surgery. It consists of two main components. Model 92LS-SS Linear Slot Diffusers, located around the perimeter, create a continuous curtain of air angled outwards 5 – 15 degrees. The curtain encloses the operating area and minimizes the possibility of contaminated air entering the surgical area. Model 92LFD-SS Laminar Flow Diffusers, installed above the operating table, produce a low velocity, non-aspirating, vertical air pattern. This 'clean' conditioned air flows over the operating table and greatly increases the ventilation rate within the surgical area.

## **CONSTRUCTION:**

- 1. Type 304 Stainless Steel face, pressure plate and distribution plenum. Min. 22 ga.
- 2. Standard safety cables prevent accidental dropping of the removable face.
- 3. All face panels attached with stainless steel 1/4 turn fasteners.
- 4. Standard finish is #4 Brushed Satin Polished.

## **OPTIONS:**

- Perimeter Inlet Balancing Dampers
- (Face Operated). Model 92STSYS-O.
- □ 316 Type 316 Stainless Steel construction.

| SCHEDULE TYPE: | Page 1 of 2                    |                 |             |              |
|----------------|--------------------------------|-----------------|-------------|--------------|
| PROJECT:       | Dimensions are in inches (mm). |                 |             |              |
| ENGINEER:      | DATE                           | <b>B SERIES</b> | SUPERSEDES  | DRAWING NO.  |
| CONTRACTOR:    | 9 - 2 - 16                     | STERI-SYS       | 8 - 22 - 11 | STERI-SYS-11 |