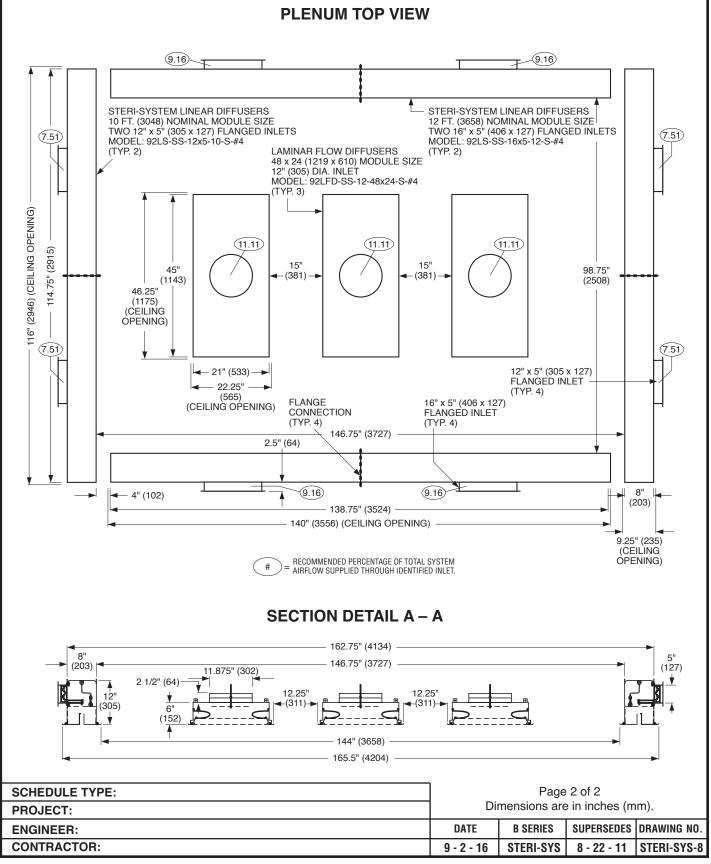

## **DESCRIPTION:**

The Steri-System is a complete operating room ventilation system, specially designed to reduce airborne contaminants, and thus, the risk of patient infection during surgery. It consists of two main components. Model 92LS-SS Linear Slot Diffusers, located around the perimeter, create a continuous curtain of air angled outwards 5 – 15 degrees. The curtain encloses the operating area and minimizes the possibility of contaminated air entering the surgical area. Model 92LFD-SS Laminar Flow Diffusers, installed above the operating table, produce a low velocity, non-aspirating, vertical air pattern. This 'clean' conditioned air flows over the operating table and greatly increases the ventilation rate within the surgical area.

## **CONSTRUCTION:**

- 1. Type 304 Stainless Steel face, pressure plate and distribution plenum. Min. 22 ga.
- 2. Standard safety cables prevent accidental dropping of the removable face.
- 3. All face panels attached with stainless steel 1/4 turn fasteners.
- 4. Standard finish is #4 Brushed Satin Polished.

- **OPTIONS:**
- Perimeter Inlet Balancing Dampers
  (Ease Operated) Model 02STSVS O
- (Face Operated). Model 92STSYS-O.
- □ 316 Type 316 Stainless Steel construction.

| SCHEDULE TYPE: | Page 1 of 2                    |                 |             |             |
|----------------|--------------------------------|-----------------|-------------|-------------|
| PROJECT:       | Dimensions are in inches (mm). |                 |             |             |
| ENGINEER:      | DATE                           | <b>B SERIES</b> | SUPERSEDES  | DRAWING NO. |
| CONTRACTOR:    | 9 - 2 - 16                     | STERI-SYS       | 8 - 22 - 11 | STERI-SYS-8 |