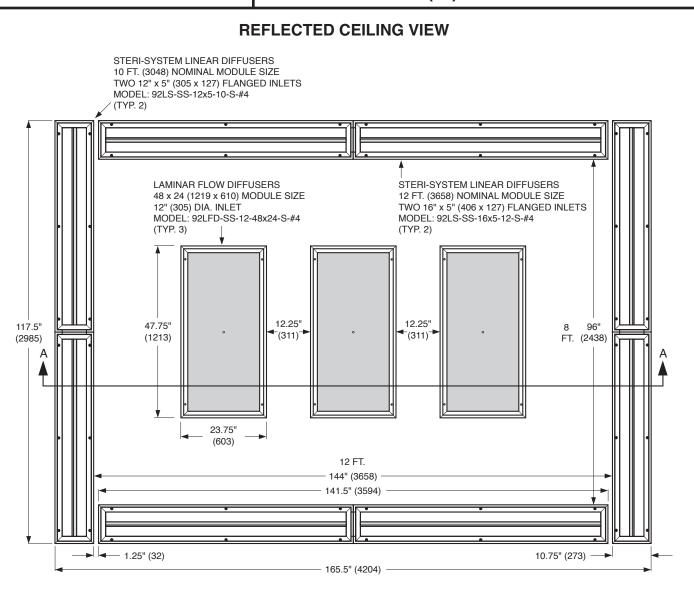

## **DESCRIPTION:**

The Steri-System is a complete operating room ventilation system, specially designed to reduce airborne contaminants, and thus, the risk of patient infection during surgery. It consists of two main components. Model 92LS-SS Linear Slot Diffusers, located around the perimeter, create a continuous curtain of air angled outwards 5 – 15 degrees. The curtain encloses the operating area and minimizes the possibility of contaminated air entering the surgical area. Model 92LFD-SS Laminar Flow Diffusers, installed above the operating table, produce a low velocity, non-aspirating, vertical air pattern. This 'clean' conditioned air flows over the operating table and greatly increases the ventilation rate within the surgical area.

## **CONSTRUCTION:**

- 1. Type 304 Stainless Steel face, pressure plate and distribution plenum. Min. 22 ga.
- 2. Standard safety cables prevent accidental dropping of the removable face.
- 3. All face panels attached with stainless steel 1/4 turn fasteners.
- 4. Standard finish is #4 Brushed Satin Polished.

- **OPTIONS:**
- Perimeter Inlet Balancing Dampers
  (Ease Operated) Model 02STSVS O
- (Face Operated). Model 92STSYS-O.
- □ 316 Type 316 Stainless Steel construction.

| SCHEDULE TYPE: | Page 1 of 2                    |                 |             |             |
|----------------|--------------------------------|-----------------|-------------|-------------|
| PROJECT:       | Dimensions are in inches (mm). |                 |             |             |
| ENGINEER:      | DATE                           | <b>B SERIES</b> | SUPERSEDES  | DRAWING NO. |
| CONTRACTOR:    | 9 - 2 - 16                     | STERI-SYS       | 8 - 22 - 11 | STERI-SYS-8 |