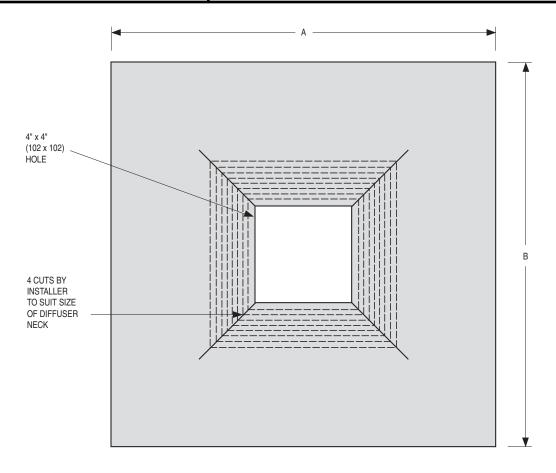

## THERMAL BLANKET ACCESSORY FOR SQUARE NECK DIFFUSER APPLICATIONS MODEL 0726

| Ceiling Diffuser<br>Nominal Size |           |                | Blanket Size<br>A x B       |           |  |
|----------------------------------|-----------|----------------|-----------------------------|-----------|--|
| Imperial Modules                 |           | Metric Modules | Imperial and Metric Modules |           |  |
| inches                           | mm        | mm             | inches                      | mm        |  |
| 12 x 12                          | 305 x 305 | 300 x 300      | 16 x 16                     | 406 x 406 |  |
| 24 x 12                          | 610 x 305 | 600 x 300      | 28 x 16                     | 711 x 406 |  |
| 24 x 24                          | 610 x 610 | 600 x 600      | 28 x 28                     | 711 x 711 |  |

## **NOTES:**

- 1. For use on the back of steel lay-in diffusers up to 24" x 24" (610 x 610) nominal face size.
- 2. Material: Non-asbestos UL Classified insulation in a fiberglass wrap.
- 3. Make the four cuts, as shown, to the desired size of the diffuser neck.
- 4. The thermal blanket is an accessory to ceiling damper model 0714, 0716 and 0716A.
- 5. Installation Instructions: Refer to documents IOM-CRDSDINST and CRDTBINST.