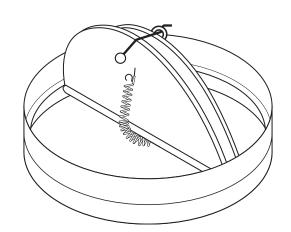

### **DESCRIPTION:**

Ceiling dampers, or ceiling radiation dampers (known as Fire Stop Flaps in Canada), are designed to function as a fire and heat barrier in air duct openings penetrating fire resistive membrane ceilings. Model 0722 is for use in round applications, in lieu of hinged door type dampers in any UL/ULC floor/ceiling or roof/ceiling assembly with up to a 3 hour fire resistance rating where air ducts are allowed.