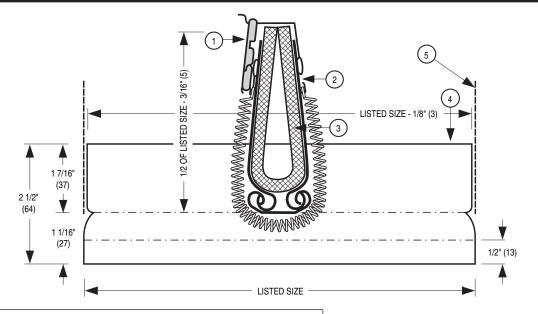

### **DESCRIPTION:**

Ceiling dampers, or ceiling radiation dampers (known as Fire Stop Flaps in Canada), are designed to function as a fire and heat barrier in air duct openings penetrating fire resistive membrane ceilings. Model 0722 is for use in round applications, in lieu of hinged door type dampers in any UL/ULC floor/ceiling or roof/ceiling assembly with up to a 3 hour fire resistance rating where air ducts are allowed.

### STANDARD CONSTRUCTION:

Fusible Link: UL Listed, 212°F (100°C), standard.
Blades: 22 ga. (0.85) G60 galvanized steel.

3. Insulation: Non-asbestos UL Classified on units over 80 sq. in.

(516 sq. cm) finished size, standard. Not required on

smaller units.

4. Frame: Roll-formed 22 ga. (0.85) G60 galvanized steel.

5. **Duct Drop:** By others. **Model 0722 Sizes (Duct Dia.):** 

| Minimum       | Maximum        |  |  |
|---------------|----------------|--|--|
| 4" (102) dia. | 24" (610) dia. |  |  |

# **OPTION:**

1. Non-standard temperature U.L. Listed fusible link.

**□ 165** 165°F (74°C)

For installation instructions, see IOM-CRDSDINST and IOM-CRDTBINST.

| SCHEDULE TYPE: |                                      | Dimensions are in inches (mm). |             |             |  |
|----------------|--------------------------------------|--------------------------------|-------------|-------------|--|
| PROJECT:       | Differences are in filtres (filtry). |                                |             |             |  |
| ENGINEER:      | DATE                                 | B SERIES                       | SUPERSEDES  | DRAWING NO. |  |
| CONTRACTOR:    | 2 - 1 - 17                           | 0700                           | 4 - 28 - 14 | 0700-7      |  |