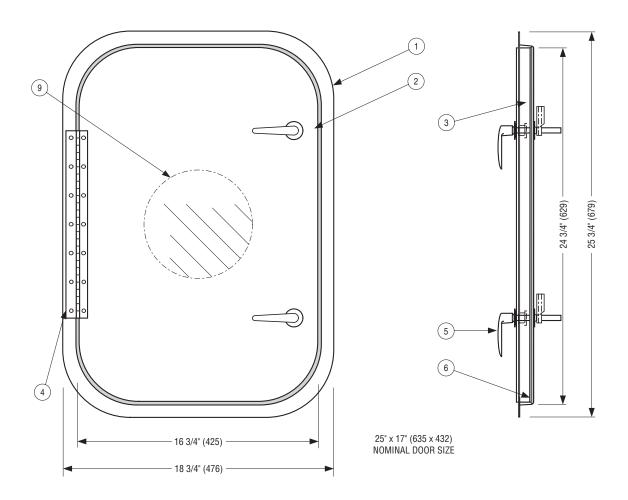

#### STANDARD CONSTRUCTION:

- 1. Die-formed 22 ga. (.85) galv. flanged frame for extra strength.
- 2. Die-formed 22 ga. (.85) galv. door panel for extra strength.
- 3. 1" (25) insulation with 24 ga. (.85) galvanized backing plate.
- 4. Zinc plated hinge.
- 5. Die-cast closure handles.
- 6. Positive bulb door seal.
- 7. Layout template included on carton.
- 8. 3/16" (5) dia. pre-punched attachment holes on inner flange for surface mounting.

#### **OPTIONS:**

- 8. PO 3/16" (5) dia. pre-punched attachment holes on outer flange for flush mounting.
- 9. UP Viewport 5 1/2" (140) diameter.